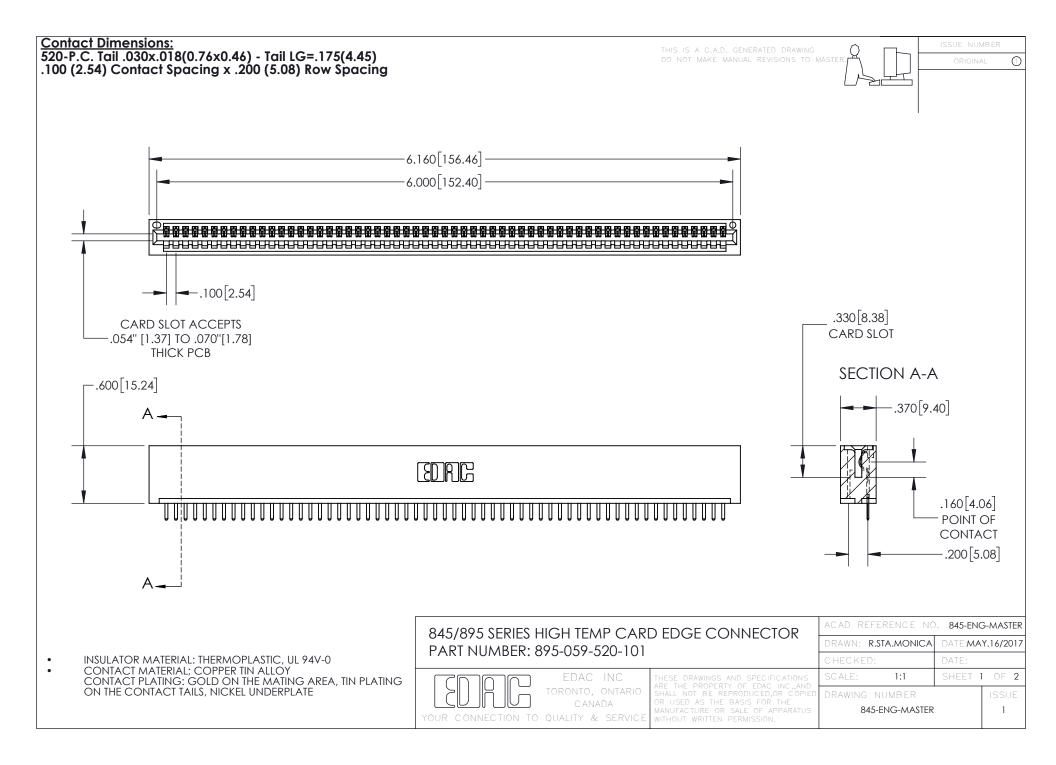

## 845/895 SERIES HIGH TEMP CARD EDGE CONNECTOR CONTACT CODE 555,556,558,559,560 DIMENSIONS

YOUR CONNECTION TO QUALITY & SERVICE

Contact Code 559

|   | ACAD REFERENCE NO. 845-ENG-MASTER |                  |  |
|---|-----------------------------------|------------------|--|
|   | DRAWN: R.STA.MONICA               | DATE:MAY.16/2017 |  |
|   | CHECKED:                          | DATE:            |  |
|   | SCALE: 1:1                        | SHEET 2 OF 2     |  |
| D | DRAWING NUMBER                    | ISSUE            |  |