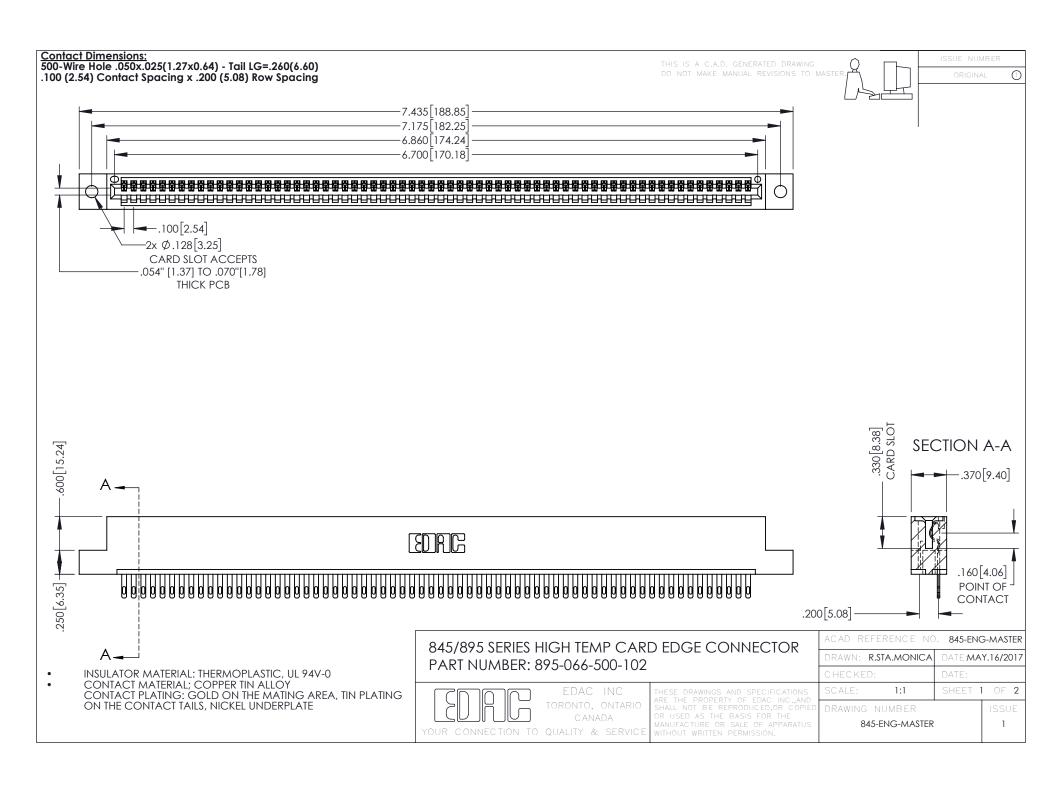

**Contact Code 558** Contact Code 559 Contact Code 560

- INSULATOR MATERIAL: THERMOPLASTIC POLYESTER, UL 94V-0 DAP MATERIAL AVAILABLE UPON REQUEST
- CONTACT MATERIAL; COPPER ALLOY

CONTACT PLATING: GOLD ON THE MATING AREA, TIN PLATING ON THE CONTACT TAILS, NICKEL UNDERPLATE

## 845/895 SERIES HIGH TEMP CARD EDGE CONNECTOR CONTACT CODE 555,556,558,559,560 DIMENSIONS

YOUR CONNECTION TO QUALITY & SERVICE

|   | ACAD REFERENCE NO. 845-ENG-MASTER |                  |
|---|-----------------------------------|------------------|
|   | DRAWN: R.STA.MONICA               | DATE:MAY.16/2017 |
|   | CHECKED:                          | DATE:            |
|   | SCALE: 1:1                        | SHEET 2 OF 2     |
| D | DRAWING NUMBER                    | ISSUE            |

845-ENG-MASTER