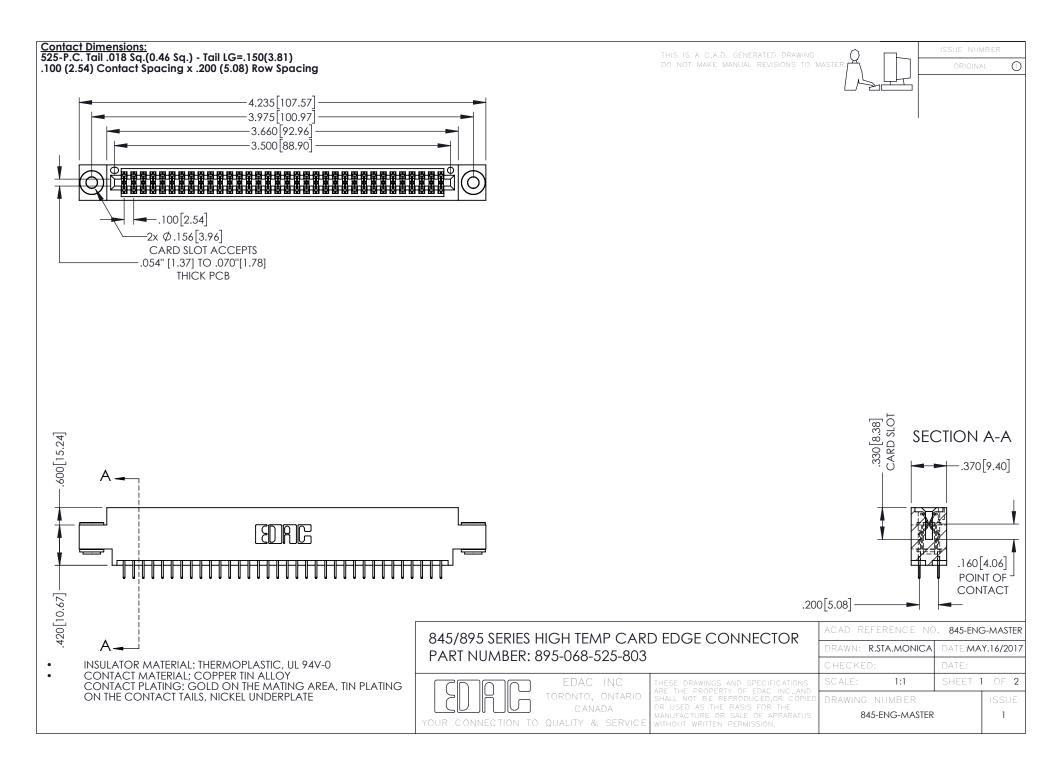

## **Contact Code 558**

## **Contact Code 559**

## Contact Code 560

INSULATOR MATERIAL: THERMOPLASTIC POLYESTER, UL 94V-0 DAP MATERIAL AVAILABLE UPON REQUEST

CONTACT MATERIAL; COPPER ALLOY CONTACT PLATING: GOLD ON THE MATING AREA, TIN PLATING ON THE CONTACT TAILS, NICKEL UNDERPLATE

845/895 SERIES HIGH TEMP CARD EDGE CONNECTOR CONTACT CODE 555,556,558,559,560 DIMENSIONS

YOUR CONNECTION TO QUALITY & SERVICE

|         | ACAD REFERENCE N    | 0. 845-ENG-MASTER |
|---------|---------------------|-------------------|
|         | DRAWN: R.STA.MONICA | DATE:MAY.16/2017  |
|         | CHECKED:            | DATE:             |
| D<br>ED | SCALE: 1:1          | SHEET 2 OF 2      |
|         | DRAWING NUMBER      | ISSUE             |

845-ENG-MASTER