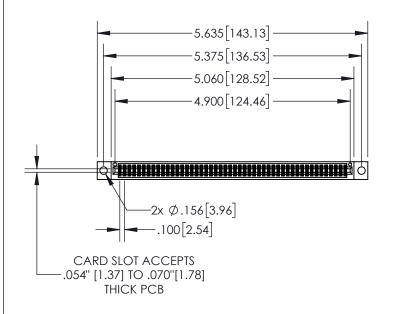

**Contact Dimensions:** 

560-Extender Board Bend (Code 523 Contacts) See Sheet 2 for Contact Code 555, 556, 558, 559, 560 Dimensions

- 845/895 SERI PART NUMBE INSULATOR MATERIAL: THERMOPLASTIC, UL 94V-0
- CONTACT MATERIAL; COPPER TIN ALLOY
  CONTACT PLATING: GOLD ON THE MATING AREA, TIN PLATING
  ON THE CONTACT TAILS, NICKEL UNDERPLATE

ACAD REFERENCE NO. 845-ENG-MASTER

| RIES HIGH TEMP CARD EDGE CONNECTOR - F |               |                  |                                                                                                                                                                                                                                                                                                                                                                                                                                                                                                                                                                                                                                                                                                                                                                                                                                                                                                                                                                                                                                                                                                                                                                                                                                                                                                                                                                                                                                                                                                                                                                                                                                                                                                                                                                                                                                                                                                                                                                                                                                                                                                                               |                |                        |         |       |
|----------------------------------------|---------------|------------------|-------------------------------------------------------------------------------------------------------------------------------------------------------------------------------------------------------------------------------------------------------------------------------------------------------------------------------------------------------------------------------------------------------------------------------------------------------------------------------------------------------------------------------------------------------------------------------------------------------------------------------------------------------------------------------------------------------------------------------------------------------------------------------------------------------------------------------------------------------------------------------------------------------------------------------------------------------------------------------------------------------------------------------------------------------------------------------------------------------------------------------------------------------------------------------------------------------------------------------------------------------------------------------------------------------------------------------------------------------------------------------------------------------------------------------------------------------------------------------------------------------------------------------------------------------------------------------------------------------------------------------------------------------------------------------------------------------------------------------------------------------------------------------------------------------------------------------------------------------------------------------------------------------------------------------------------------------------------------------------------------------------------------------------------------------------------------------------------------------------------------------|----------------|------------------------|---------|-------|
|                                        | 5-096-560-504 | DATE:MAY.16/2017 |                                                                                                                                                                                                                                                                                                                                                                                                                                                                                                                                                                                                                                                                                                                                                                                                                                                                                                                                                                                                                                                                                                                                                                                                                                                                                                                                                                                                                                                                                                                                                                                                                                                                                                                                                                                                                                                                                                                                                                                                                                                                                                                               |                |                        |         |       |
| _K. 075-070-300-304                    |               |                  |                                                                                                                                                                                                                                                                                                                                                                                                                                                                                                                                                                                                                                                                                                                                                                                                                                                                                                                                                                                                                                                                                                                                                                                                                                                                                                                                                                                                                                                                                                                                                                                                                                                                                                                                                                                                                                                                                                                                                                                                                                                                                                                               | CHECKE         | ED:                    | DATE:   |       |
|                                        | EDAC          |                  | THE DECEMBER OF THE OF LOW OF THE OF | SCALE:         | 1:2                    | SHEET 1 | OF 2  |
|                                        |               | ONTARIO          | ARE THE PROPERTY OF EDAC INC.,AND SHALL NOT BE REPRODUCED,OR COPIED                                                                                                                                                                                                                                                                                                                                                                                                                                                                                                                                                                                                                                                                                                                                                                                                                                                                                                                                                                                                                                                                                                                                                                                                                                                                                                                                                                                                                                                                                                                                                                                                                                                                                                                                                                                                                                                                                                                                                                                                                                                           | DRAWING        | G NUMBER               |         | ISSUE |
| 2 CANADA                               |               | ADA              | OR USED AS THE BASIS FOR THE<br>MANUFACTURE OR SALE OF APPARATUS                                                                                                                                                                                                                                                                                                                                                                                                                                                                                                                                                                                                                                                                                                                                                                                                                                                                                                                                                                                                                                                                                                                                                                                                                                                                                                                                                                                                                                                                                                                                                                                                                                                                                                                                                                                                                                                                                                                                                                                                                                                              | 845-ENG-MASTER |                        |         | 1     |
| N TO QU.                               | ALITY &       | SERVICE          | WITHOUT WRITTEN PERMISSION.                                                                                                                                                                                                                                                                                                                                                                                                                                                                                                                                                                                                                                                                                                                                                                                                                                                                                                                                                                                                                                                                                                                                                                                                                                                                                                                                                                                                                                                                                                                                                                                                                                                                                                                                                                                                                                                                                                                                                                                                                                                                                                   | `              | 3 10 21 10 11 10 12 11 |         |       |
|                                        |               |                  |                                                                                                                                                                                                                                                                                                                                                                                                                                                                                                                                                                                                                                                                                                                                                                                                                                                                                                                                                                                                                                                                                                                                                                                                                                                                                                                                                                                                                                                                                                                                                                                                                                                                                                                                                                                                                                                                                                                                                                                                                                                                                                                               |                |                        |         |       |