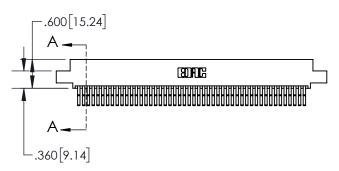

| .330[8.38]<br>CARD SLOT     |  |  |  |  |  |
|-----------------------------|--|--|--|--|--|
| 370[9.40]<br>SECTION A-A    |  |  |  |  |  |
| .160[4.06] POINT OF CONTACT |  |  |  |  |  |
|                             |  |  |  |  |  |