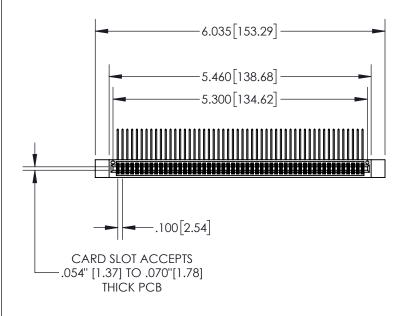

**Contact Dimensions:** 559-90 Degree Bend (Code 541 Contacts) See Sheet 2 for Contact Code 555, 556, 558, 559, 560 Dimensions

1

**CARD SLOT** .370 [9.40] **SECTION A-A** .160 4.06 POINT OF CONTACT **-**.200[5.08]

.330[8.38]

- INSULATOR MATERIAL: THERMOPLASTIC, UL 94V-0
- CONTACT MATERIAL; COPPER TIN ALLOY CONTACT PLATING: GOLD ON THE MATING AREA, TIN PLATING ON THE CONTACT TAILS, NICKEL UNDERPLATE

| 845/895 SERIE | ES HIGH TEMP  | CARD  | EDGE | CONNEC | CTOR |
|---------------|---------------|-------|------|--------|------|
| PART NUMBE    | R: 895-104-55 | 9-812 |      |        |      |