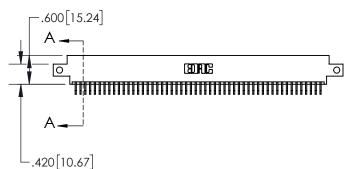

**Contact Dimensions:** 559-90 Degree Bend (Code 541 Contacts) See Sheet 2 for Contact Code 555, 556, 558, 559, 560 Dimensions

1

**CARD SLOT** .370 [9.40] **SECTION A-A** .160 4.06 POINT OF CONTACT **-**.200[5.08]

.330[8.38]

- INSULATOR MATERIAL: THERMOPLASTIC, UL 94V-0
- CONTACT MATERIAL; COPPER TIN ALLOY CONTACT PLATING: GOLD ON THE MATING AREA, TIN PLATING ON THE CONTACT TAILS, NICKEL UNDERPLATE

| 845/895 SERIE | ES HIGH TEMP  | CARD  | EDGE | CONNEC | CTOR |
|---------------|---------------|-------|------|--------|------|
| PART NUMBE    | R: 895-104-55 | 9-812 |      |        |      |