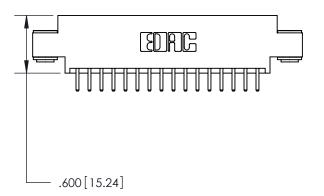

THIS IS A C.A.D. GENERATED DRAWING DO NOT MAKE MANUAL REVISIONS TO MASTER.

ISSUE NUMBER

.165[4.19]

.375 [9.54]

ORIGINAL

1

.060 [1.52] .125(3.18) to .210(5.33) **Outside Tails** .125(3.18) to .210(5.33) **Outside Tails** 