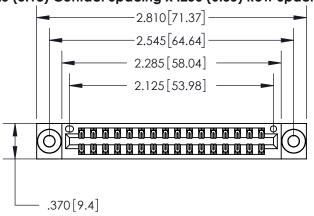

THIS IS A C.A.D. GENERATED DRAWING DO NOT MAKE MANUAL REVISIONS TO MASTER.

ISSUE NUMBER ORIGINAL

846/896 SERIES HIGH TEMP CARD EDGE CONNECTOR PART NUMBER: 896-032-520-803

YOUR CONNECTION TO QUALITY & SERVICE

<u>Contact Dimensions:</u> 520-P.C. Tail .030x.018 (0.76x0.46) - Tail LG. = .175 (4.45) .125 (3.18) Contact Spacing x .250 (6.35) Row Spacing

INSULATOR MATERIAL: THERMOPLASTIC POLYESTER, UL 94V-0 CONTACT MATERIAL; COPPER, NICKEL, TIN ALLOY CA-725 CONTACT PLATING: GOLD ON THE MATING AREA, TIN-LEAD ON THE CONTACT TAILS, NICKEL UNDERPLATE