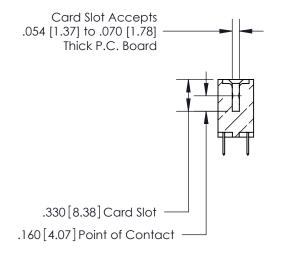

**Contact Code 560** 

INSULATOR MATERIAL: THERMOPLASTIC POLYESTER, UL 94V-0 CONTACT MATERIAL; COPPER, NICKEL, TIN ALLOY CA-725 CONTACT PLATING: GOLD ON THE MATING AREA, TIN-LEAD ON THE CONTACT TAILS, NICKEL UNDERPLATE

**Contact Code 558** 

## 846/896 SERIES HIGH TEMP CARD EDGE CONNECTOR CONTACT CODE 555,556,558,559,560 DIMENSIONS

.150 [3.81]

YOUR CONNECTION TO QUALITY & SERVICE

**Contact Code 559** 

**EDAC INC** TORONTO, ONTARIO CANADA

THESE DRAWINGS AND SPECIFICATIONS ARE THE PROPERTY OF EDAC INC.,AND SHALL NOT BE REPRODUCED, OR COPIED OR USED AS THE BASIS FOR THE MANUFACTURE OR SALE OF APPARATUS WITHOUT WRITTEN PERMISSION.