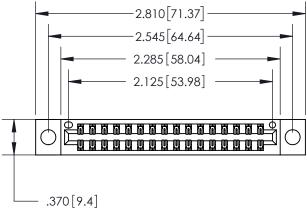

THIS IS A C.A.D. GENERATED DRAWING DO NOT MAKE MANUAL REVISIONS TO MASTER.

ISSUE NUMBER ORIGINAL

846/896 SERIES HIGH TEMP CARD EDGE CONNECTOR PART NUMBER: 896-032-555-804

YOUR CONNECTION TO QUALITY & SERVICE