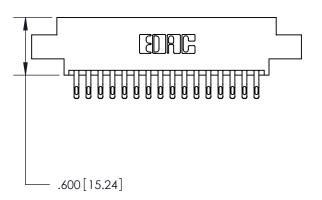

THIS IS A C.A.D. GENERATED DRAWING DO NOT MAKE MANUAL REVISIONS TO MASTER.

ISSUE NUMBER ORIGINAL

846/896 SERIES HIGH TEMP CARD EDGE CONNECTOR PART NUMBER: 896-032-555-804

YOUR CONNECTION TO QUALITY & SERVICE