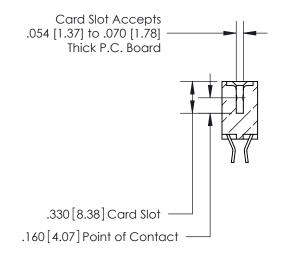

<u>Contact Dimensions:</u> 555-Extender Board Bend (Code 500 Contacts) See Sheet 2 for Contact Code 555, 556, 558, 559, 560 Dimensions

INSULATOR MATERIAL: THERMOPLASTIC POLYESTER, UL 94V-0 CONTACT MATERIAL; COPPER, NICKEL, TIN ALLOY CA-725 CONTACT PLATING: GOLD ON THE MATING AREA, TIN-LEAD ON THE CONTACT TAILS, NICKEL UNDERPLATE