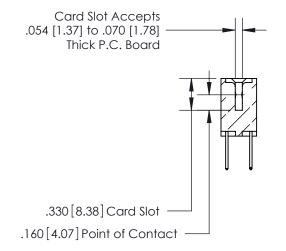

**Contact Code 560** 

INSULATOR MATERIAL: THERMOPLASTIC POLYESTER, UL 94V-0 CONTACT MATERIAL; COPPER, NICKEL, TIN ALLOY CA-725 CONTACT PLATING: GOLD ON THE MATING AREA, TIN-LEAD ON THE CONTACT TAILS, NICKEL UNDERPLATE

**Contact Code 558** 

## 846/896 SERIES HIGH TEMP CARD EDGE CONNECTOR CONTACT CODE 555,556,558,559,560 DIMENSIONS

.150 [3.81]

YOUR CONNECTION TO QUALITY & SERVICE

**Contact Code 559** 

**EDAC INC** TORONTO, ONTARIO CANADA

THESE DRAWINGS AND SPECIFICATIONS ARE THE PROPERTY OF EDAC INC.,AND SHALL NOT BE REPRODUCED, OR COPIED OR USED AS THE BASIS FOR THE MANUFACTURE OR SALE OF APPARATUS WITHOUT WRITTEN PERMISSION.