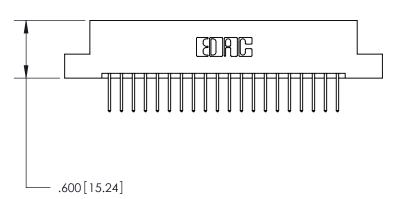

## 846/896 SERIES HIGH TEMP CARD EDGE CONNECTOR PART NUMBER: 896-040-526-208

YOUR CONNECTION TO QUALITY & SERVICE

**EDAC INC** TORONTO, ONTARIO CANADA

THESE DRAWINGS AND SPECIFICATIONS ARE THE PROPERTY OF EDAC INC.,AND SHALL NOT BE REPRODUCED, OR COPIED OR USED AS THE BASIS FOR THE MANUFACTURE OR SALE OF APPARATUS WITHOUT WRITTEN PERMISSION.

<u>Contact Dimensions:</u> 526-P.C. Tail .018 Sq. (0.46 Sq.) - Tail LG. =.350 (8.89) .125 (3.18) Contact Spacing x .250 (6.35) Row Spacing -3.310[84.07]--3.045 77.34 2.785 [70.74] 2.625 [66.68]

- .370[9.4]