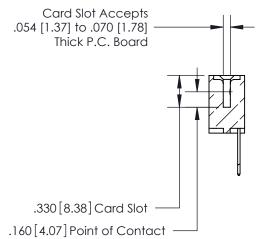

**Contact Dimensions:** 522-P.C. Tail .025 Sq. (0.64 Sq.) - Tail LG. =.440 (11.18) .125 (3.18) Contact Spacing x .250 (6.35) Row Spacing

THIS IS A C.A.D. GENERATED DRAWING DO NOT MAKE MANUAL REVISIONS TO MASTER.

ISSUE NUMBER

ORIGINAL

1

INSULATOR MATERIAL: THERMOPLASTIC POLYESTER, UL 94V-0 CONTACT MATERIAL; COPPER, NICKEL, TIN ALLOY CA-725

CONTACT PLATING: GOLD ON THE MATING AREA, TIN-LEAD ON THE CONTACT TAILS, NICKEL UNDERPLATE