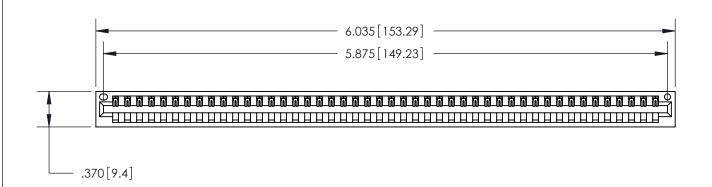

**Contact Dimensions:** 522-P.C. Tail .025 Sq. (0.64 Sq.) - Tail LG. =.440 (11.18) .125 (3.18) Contact Spacing x .250 (6.35) Row Spacing

THIS IS A C.A.D. GENERATED DRAWING DO NOT MAKE MANUAL REVISIONS TO MASTER.

846/896 SERIES HIGH TEMP CARD EDGE CONNECTOR PART NUMBER: 896-046-522-101

YOUR CONNECTION TO QUALITY & SERVICE

**EDAC INC** TORONTO, ONTARIO CANADA

THESE DRAWINGS AND SPECIFICATIONS ARE THE PROPERTY OF EDAC INC.,AND SHALL NOT BE REPRODUCED, OR COPIED OR USED AS THE BASIS FOR THE MANUFACTURE OR SALE OF APPARATUS WITHOUT WRITTEN PERMISSION.

| ACAD REFERENCE NO. | 846-ENG-MASTER   |  |
|--------------------|------------------|--|
| DRAWN: J.LEE       | DATE: APR. 22/09 |  |
| CHECKED:           | DATE:            |  |
| SCALE: 1:1         | SHEET 1 OF 2     |  |
| DRAWING NUMBER     | ISSUE            |  |
| 846-ENG-MASTER     | 1                |  |