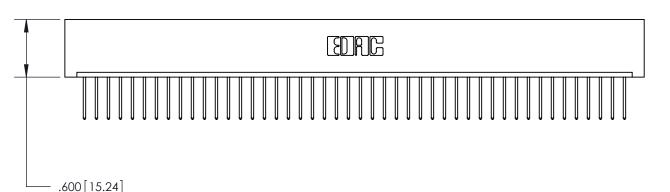

846/896 SERIES HIGH TEMP CARD EDGE CONNECTOR PART NUMBER: 896-046-522-101

YOUR CONNECTION TO QUALITY & SERVICE

**EDAC INC** TORONTO, ONTARIO CANADA

THESE DRAWINGS AND SPECIFICATIONS ARE THE PROPERTY OF EDAC INC.,AND SHALL NOT BE REPRODUCED, OR COPIED OR USED AS THE BASIS FOR THE MANUFACTURE OR SALE OF APPARATUS WITHOUT WRITTEN PERMISSION.

| ACAD REFERENCE NO. | 846-ENG-MASTER   |  |
|--------------------|------------------|--|
| DRAWN: J.LEE       | DATE: APR. 22/09 |  |
| CHECKED:           | DATE:            |  |
| SCALE: 1:1         | SHEET 1 OF 2     |  |
| DRAWING NUMBER     | ISSUE            |  |
| 846-ENG-MASTER     | 1                |  |