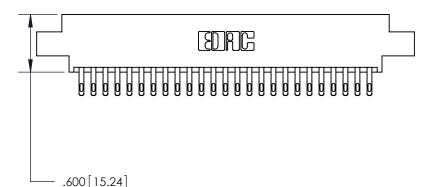

THIS IS A C.A.D. GENERATED DRAWING DO NOT MAKE MANUAL REVISIONS TO MASTER.

ISSUE NUMBER ORIGINAL

.330 [8.38] Card Slot .160 [4.07] Point of Contact -

Card Slot Accepts .054 [1.37] to .070 [1.78] Thick P.C. Board

PART NUMBER: 896-050-555-804

846/896 SERIES HIGH TEMP CARD EDGE CONNECTOR

THESE DRAWINGS AND SPECIFICATIONS ARE THE PROPERTY OF EDAC INC.,AND SHALL NOT BE REPRODUCED, OR COPIED OR USED AS THE BASIS FOR THE MANUFACTURE OR SALE OF APPARATUS WITHOUT WRITTEN PERMISSION.