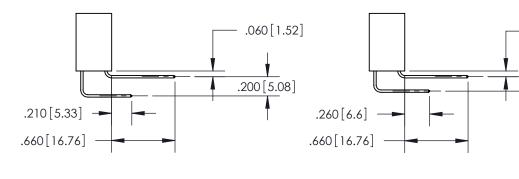

<u>Contact Dimensions:</u>
555-Extender Board Bend (Code 500 Contacts)
See Sheet 2 for Contact Code 555, 556, 558, 559, 560 Dimensions -3.935 [99.95] ----3.670 [93.22] 3.410[86.61] 3.250 [82.55] -

- .370[9.4]