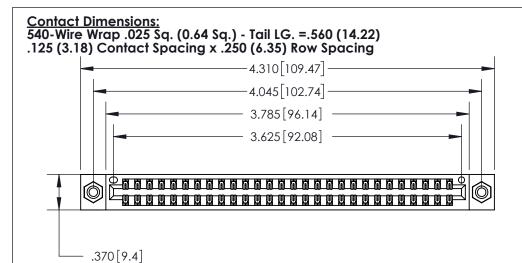

## 846/896 SERIES HIGH TEMP CARD EDGE CONNECTOR PART NUMBER: 896-056-540-208

YOUR CONNECTION TO QUALITY & SERVICE

**EDAC INC** TORONTO, ONTARIO CANADA

THESE DRAWINGS AND SPECIFICATIONS ARE THE PROPERTY OF EDAC INC.,AND SHALL NOT BE REPRODUCED, OR COPIED OR USED AS THE BASIS FOR THE MANUFACTURE OR SALE OF APPARATUS WITHOUT WRITTEN PERMISSION.

| ACAD REFERENCE NO. | 846-ENG-MASTER   |  |  |
|--------------------|------------------|--|--|
| DRAWN: J.LEE       | DATE: APR. 22/09 |  |  |
| CHECKED:           | DATE:            |  |  |
| SCALE: 1:1         | SHEET 1 OF 2     |  |  |
| DRAWING NUMBER     | ISSUE            |  |  |
| 846-ENG-MASTER     | 1                |  |  |