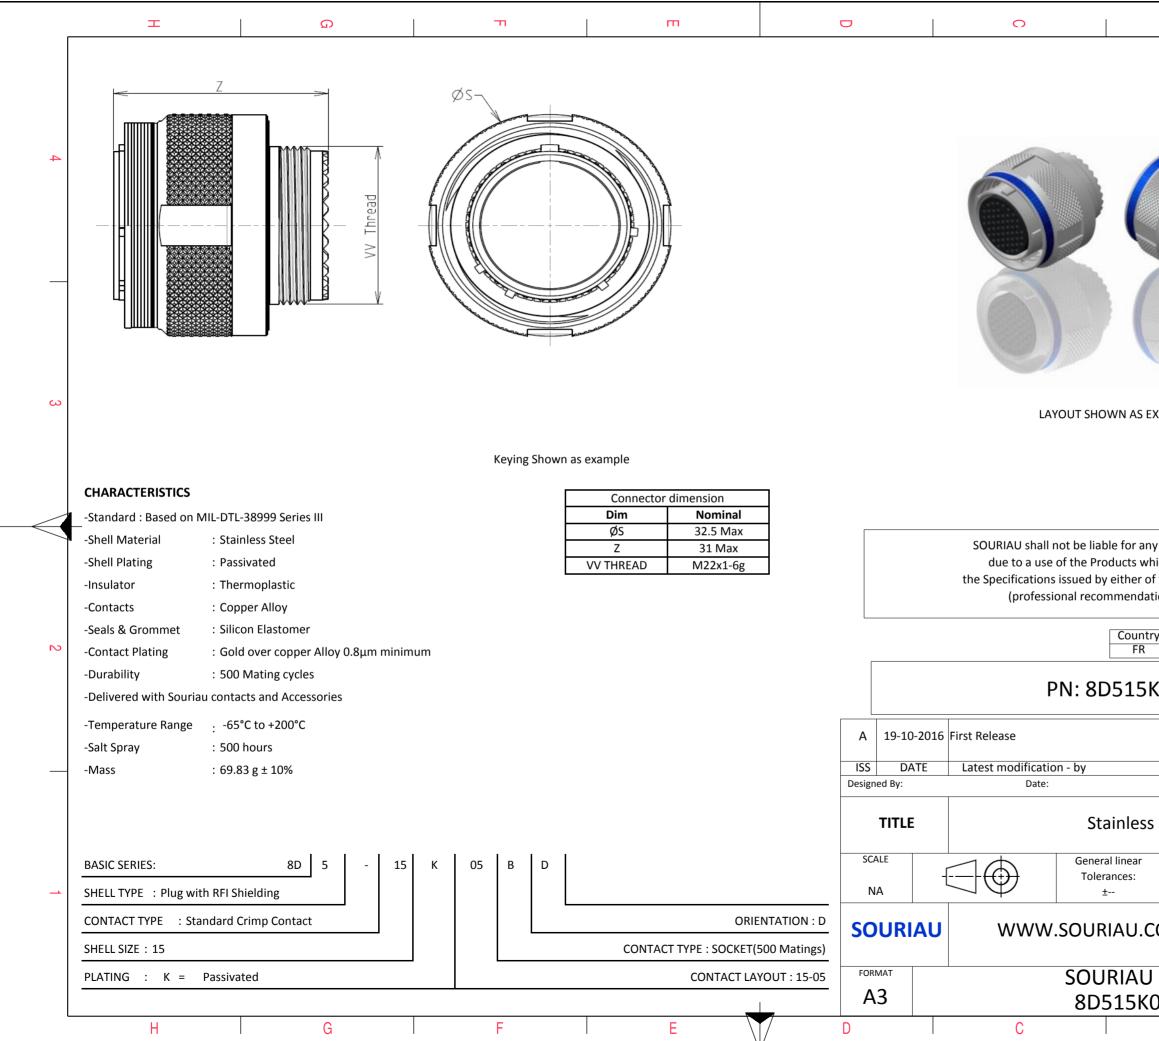

|                                                                                                                                        | ω                               | 1                             | A        |              |   |
|----------------------------------------------------------------------------------------------------------------------------------------|---------------------------------|-------------------------------|----------|--------------|---|
|                                                                                                                                        |                                 | 1                             |          |              |   |
|                                                                                                                                        |                                 |                               |          |              |   |
|                                                                                                                                        |                                 |                               |          |              |   |
|                                                                                                                                        |                                 |                               |          |              |   |
|                                                                                                                                        | Map.                            |                               |          |              | 4 |
|                                                                                                                                        | 1                               |                               |          |              |   |
|                                                                                                                                        |                                 |                               |          |              |   |
|                                                                                                                                        | 6                               | r                             |          |              |   |
|                                                                                                                                        |                                 |                               |          |              |   |
|                                                                                                                                        |                                 |                               |          |              |   |
| AS EXA                                                                                                                                 | AMPLE                           |                               |          |              | 3 |
|                                                                                                                                        |                                 |                               |          |              |   |
|                                                                                                                                        |                                 |                               |          |              |   |
|                                                                                                                                        |                                 |                               |          |              |   |
| r any non-conformity or damage<br>s which does not comply with<br>er of the Parties or by a third party<br>ndation, technical notice.) |                                 |                               |          |              |   |
| untry<br>FR                                                                                                                            | Jurisd                          | liction & Contr<br>Not Listed | rol List |              | 0 |
|                                                                                                                                        |                                 | INOT LISTED                   |          |              | 2 |
| 5K(                                                                                                                                    | 05BD                            |                               |          |              |   |
|                                                                                                                                        |                                 |                               |          |              |   |
|                                                                                                                                        |                                 |                               |          | MOD N°       |   |
|                                                                                                                                        |                                 | CUSTOMER                      | DRAWING  |              |   |
| ess S                                                                                                                                  | s Steel Plug 8D series          |                               |          |              |   |
| ar<br>:                                                                                                                                |                                 | NPRDS /                       |          |              |   |
|                                                                                                                                        |                                 | 85<br>This docu               | -        | erty of      | 1 |
| COM This document is the property of SOURIAU it must not be reproduced or                                                              |                                 |                               |          |              |   |
|                                                                                                                                        | communicated without permission |                               |          |              |   |
|                                                                                                                                        |                                 |                               |          | SHEET<br>1/2 |   |
| KU.                                                                                                                                    | 5BD-C                           |                               | A        | 1/2          | J |
|                                                                                                                                        | 0                               | 1                             | Γ        |              |   |
|                                                                                                                                        |                                 |                               |          |              |   |

|        | <b>工</b> | G                                                                                                                                                                                                                                                     | г | m | D                                      | 0                                                                                                                           |                        |
|--------|----------|-------------------------------------------------------------------------------------------------------------------------------------------------------------------------------------------------------------------------------------------------------|---|---|----------------------------------------|-----------------------------------------------------------------------------------------------------------------------------|------------------------|
| 4      |          | Contact Layout<br>x + y + y + y + y + y + y + y + y + y +                                                                                                                                                                                             |   |   |                                        |                                                                                                                             |                        |
|        |          | X-axis<br>(mm)         Y-axis<br>(mm)           +.000 (0.00)         +.100 (2.54)           +.174 (4.42)         +.024 (0.61)           +.094 (2.39)        148 (3.76)          094 (2.39)        148 (3.76)          174 (4.42)         +.024 (0.61) |   |   |                                        |                                                                                                                             |                        |
| ى<br>ن |          |                                                                                                                                                                                                                                                       |   |   |                                        |                                                                                                                             |                        |
|        |          |                                                                                                                                                                                                                                                       |   |   |                                        |                                                                                                                             |                        |
|        |          |                                                                                                                                                                                                                                                       |   |   |                                        | SOURIAU shall not be liable fo<br>due to a use of the Product<br>the Specifications issued by eith<br>(professional recomme | ts wl<br>ner o<br>enda |
| N      |          |                                                                                                                                                                                                                                                       |   |   |                                        |                                                                                                                             | FR                     |
|        |          |                                                                                                                                                                                                                                                       |   |   |                                        | PN: 8D51                                                                                                                    | 15                     |
|        |          |                                                                                                                                                                                                                                                       |   |   | A 19-10-20<br>ISS DATE<br>Designed By: | 016 First Release<br>Latest modification - by<br>Date:                                                                      |                        |
|        |          |                                                                                                                                                                                                                                                       |   |   | TITLE                                  | Stainl                                                                                                                      | ess                    |
| -      |          |                                                                                                                                                                                                                                                       |   |   | SCALE<br>NA                            | General line<br>Tolerances<br>±                                                                                             |                        |
|        |          |                                                                                                                                                                                                                                                       |   |   | SOURIA                                 | U WWW.SOURIAU                                                                                                               | J.C                    |
|        |          |                                                                                                                                                                                                                                                       |   |   | FORMAT<br>A3                           | SOURIA<br>8D515                                                                                                             |                        |
|        | Н        | G                                                                                                                                                                                                                                                     | F | E | D                                      | C                                                                                                                           | 211                    |
|        |          |                                                                                                                                                                                                                                                       |   |   | *                                      |                                                                                                                             |                        |