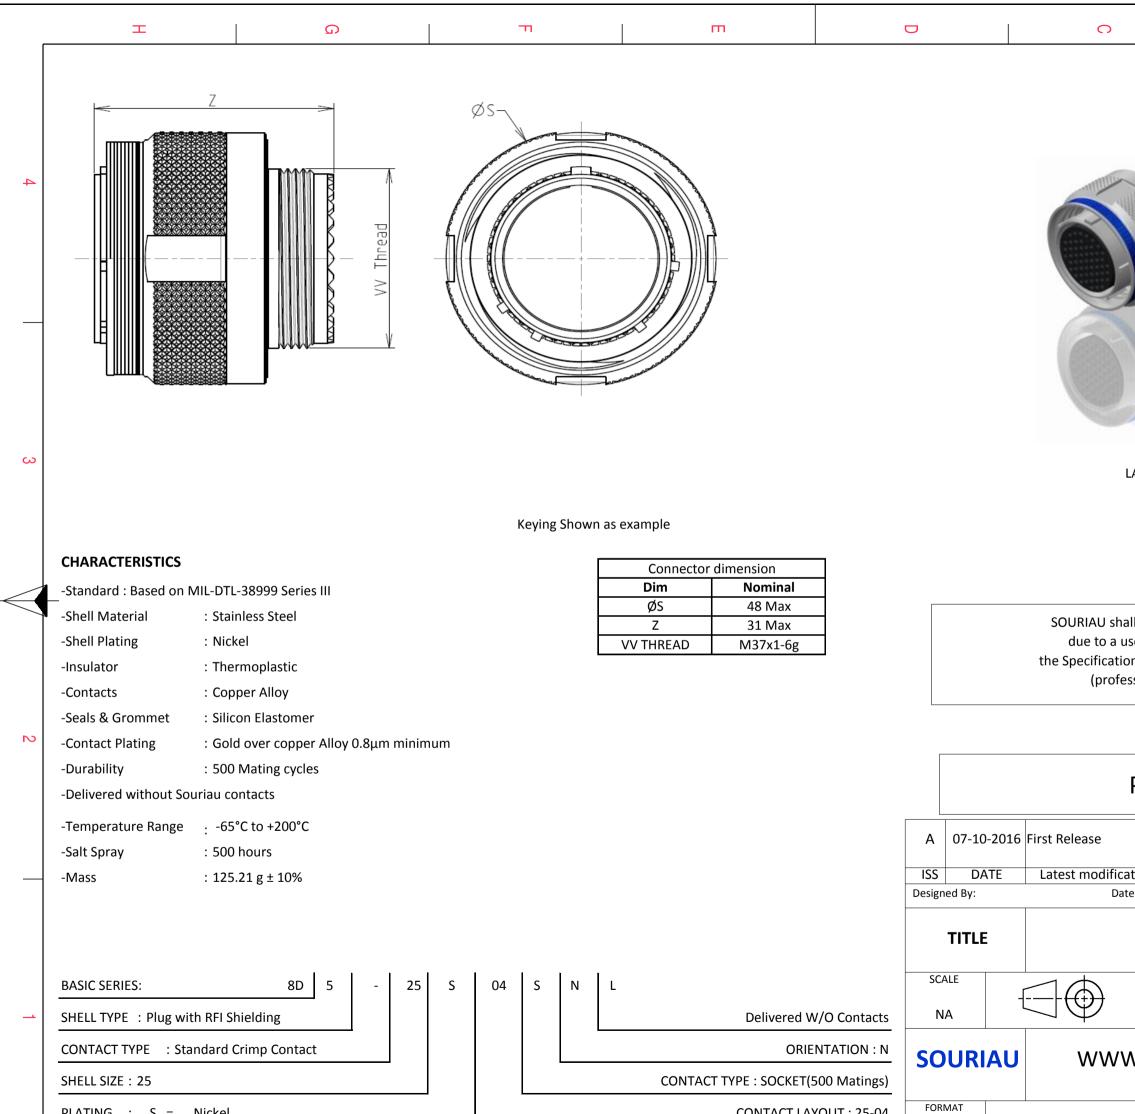

F

CONTACT LAYOUT : 25-04

Е

A3

С

D

PLATING : S = Nickel

Н

G

|                                                                                                                                                                                                                                                                                                                                   | Φ      | A |  |   |  |  |
|-----------------------------------------------------------------------------------------------------------------------------------------------------------------------------------------------------------------------------------------------------------------------------------------------------------------------------------|--------|---|--|---|--|--|
|                                                                                                                                                                                                                                                                                                                                   |        |   |  | 4 |  |  |
| LAYOUT SHOWN AS E                                                                                                                                                                                                                                                                                                                 | XAMPLE |   |  | 3 |  |  |
| all not be liable for any non-conformity or damage<br>use of the Products which does not comply with<br>ons issued by either of the Parties or by a third party<br>essional recommendation, technical notice.)<br>$Country \qquad Jurisdiction & Control List \\ \hline FR \qquad Not Listed \\ \hline PN: 8D525S04SNL \\ \hline$ |        |   |  |   |  |  |
| ation - by MOD N° te: CUSTOMER DRAWING Stainless Steel Plug 8D series General linear Tolerances: ± This desumant is the preperty of                                                                                                                                                                                               |        |   |  |   |  |  |
| W.SOURIAU.COM       This document is the property of SOURIAU<br>it must not be reproduced or communicated without permission         SOURIAU DRG N°<br>8D525S04SNL-C       SHEET<br>1/2         B       A                                                                                                                         |        |   |  |   |  |  |

| Г        | Ξ                                                                                                                                                                                                                                                                                                                                                                                                                                                                                                                                                                                                                                                                                                                                                                  | Q                                                                                                                                                                                                                                                                                                                                                                                                                                                                                                                                                                                                                                                                                                                                                                                                                                                                                                                                                                                                                                                                                                                                                                                                                                                                                                                                                                                                                                                                                                                                                                                                                                                                                                                                                                                                                                                                                                                                                                                                                      | П | m |                               | 0                                                    | σ                                                                                                                                                                                             | A                                                                                                                    |        | 7 |
|----------|--------------------------------------------------------------------------------------------------------------------------------------------------------------------------------------------------------------------------------------------------------------------------------------------------------------------------------------------------------------------------------------------------------------------------------------------------------------------------------------------------------------------------------------------------------------------------------------------------------------------------------------------------------------------------------------------------------------------------------------------------------------------|------------------------------------------------------------------------------------------------------------------------------------------------------------------------------------------------------------------------------------------------------------------------------------------------------------------------------------------------------------------------------------------------------------------------------------------------------------------------------------------------------------------------------------------------------------------------------------------------------------------------------------------------------------------------------------------------------------------------------------------------------------------------------------------------------------------------------------------------------------------------------------------------------------------------------------------------------------------------------------------------------------------------------------------------------------------------------------------------------------------------------------------------------------------------------------------------------------------------------------------------------------------------------------------------------------------------------------------------------------------------------------------------------------------------------------------------------------------------------------------------------------------------------------------------------------------------------------------------------------------------------------------------------------------------------------------------------------------------------------------------------------------------------------------------------------------------------------------------------------------------------------------------------------------------------------------------------------------------------------------------------------------------|---|---|-------------------------------|------------------------------------------------------|-----------------------------------------------------------------------------------------------------------------------------------------------------------------------------------------------|----------------------------------------------------------------------------------------------------------------------|--------|---|
| 4        | Contact Loo<br>position X-axis<br>ID (mm)                                                                                                                                                                                                                                                                                                                                                                                                                                                                                                                                                                                                                                                                                                                          | Contact Layout                                                                                                                                                                                                                                                                                                                                                                                                                                                                                                                                                                                                                                                                                                                                                                                                                                                                                                                                                                                                                                                                                                                                                                                                                                                                                                                                                                                                                                                                                                                                                                                                                                                                                                                                                                                                                                                                                                                                                                                                         |   |   |                               |                                                      |                                                                                                                                                                                               |                                                                                                                      |        | 4 |
| ω        | G         +.531 (13.49)           H         +.493 (12.52)           J         +.424 (10.77)           K         +.324 (8.23)           L         +.203 (5.16)           M         +.069 (1.75)           P        203 (5.16)           R        324 (8.23)           S        424 (10.77)           T        493 (12.52)           U        531 (13.49)           V        531 (13.49)           V        531 (13.49)           W        493 (12.52)           U        531 (13.49)           V        531 (13.49)           V        531 (13.49)           V        433 (12.52)           U         X-axis (mm)           D         (mm)           X        424 (10.77)           Y        324 (8.23)           Z        203 (5.16)           a        009 (1.75) | + 205 (5.21)         m         + 086 (2.18)        397 (10.08)           +.069 (1.75)         p        086 (2.18)        397 (10.08)          069 (1.75)         p        212 (5.38)        397 (10.08)          205 (5.21)         q        311 (7.90)        251 (6.38)          326 (8.28)         r        377 (9.58)        132 (3.35)          425 (10.80)         s        412 (10.46)         +.000 (0.00)          495 (12.57)         t        377 (9.58)         +.132 (3.35)          531 (13.49)         u        311 (7.90)         +.251 (6.38)          531 (13.49)         u        311 (7.90)         +.251 (6.38)          425 (10.80)         x         +.069 (1.75)         +.263 (6.68)          326 (8.28)         y         +.172 (4.37)         +.149 (3.78)          205 (5.21)         z         +.258 (6.55)         +.000 (0.00)          205 (5.21)         z         +.258 (6.55)         +.000 (0.00)          205 (5.21)         z         +.258 (6.55)         +.000 (0.00)          205 (5.21)         C        069 (1.75)        263 (6.68)            2.05 (5.21)         CC        069 (1.75)                                                                                                                                                                                                                                                                                                                                                                                                                                                                                                                                                                                                                                                                                                                                                                                                                                                                                    |   |   |                               |                                                      |                                                                                                                                                                                               |                                                                                                                      |        | 3 |
| N        | c         + 2.12 (5.38)           d         +.311 (7.90)           e         +.377 (9.58)           Shell         Arrangement         N                                                                                                                                                                                                                                                                                                                                                                                                                                                                                                                                                                                                                            | Image: Strain Strain         Strain Strain         Strain Strain         Strain Strain         Strain Strain         Strain Strain Strain         Strain Strain Strain         Strain Strain Strain         Strain Strain Strain         Strain Strain Strain Strain Strain Strain Strain Strain Strain Strain Strain Strain Strain Strain Strain Strain Strain Strain Strain Strain Strain Strain Strain Strain Strain Strain Strain Strain Strain Strain Strain Strain Strain Strain Strain Strain Strain Strain Strain Strain Strain Strain Strain Strain Strain Strain Strain Strain Strain Strain Strain Strain Strain Strain Strain Strain Strain Strain Strain Strain Strain Strain Strain Strain Strain Strain Strain Strain Strain Strain Strain Strain Strain Strain Strain Strain Strain Strain Strain Strain Strain Strain Strain Strain Strain Strain Strain Strain Strain Strain Strain Strain Strain Strain Strain Strain Strain Strain Strain Strain Strain Strain Strain Strain Strain Strain Strain Strain Strain Strain Strain Strain Strain Strain Strain Strain Strain Strain Strain Strain Strain Strain Strain Strain Strain Strain Strain Strain Strain Strain Strain Strain Strain Strain Strain Strain Strain Strain Strain Strain Strain Strain Strain Strain Strain Strain Strain Strain Strain Strain Strain Strain Strain Strain Strain Strain Strain Strain Strain Strain Strain Strain Strain Strain Strain Strain Strain Strain Strain Strain Strain Strain Strain Strain Strain Strain Strain Strain Strain Strain Strain Strain Strain Strain Strain Strain Strain Strain Strain Strain Strain Strain Strain Strain Strain Strain Strain Strain Strain Strain Strain Strain Strain Strain Strain Strain Strain Strain Strain Strain Strain Strain Strain Strain Strain Strain Strain Strain Strain Strain Strain Strain Strain Strain Strain Strain Strain Strain Strain Strain Strain Strain Strain Strain Strain Strain Strain Strain Strain Strain Strain Strain Strain Strain S |   |   |                               | due to a use o<br>the Specifications i<br>(professio | ot be liable for any non-conformit<br>of the Products which does not co<br>ssued by either of the Parties or b<br>nal recommendation, technical non<br>Country Jurisd<br>FR<br>N: 8D525S04SNL | mply with<br>by a third party                                                                                        |        | 2 |
|          |                                                                                                                                                                                                                                                                                                                                                                                                                                                                                                                                                                                                                                                                                                                                                                    |                                                                                                                                                                                                                                                                                                                                                                                                                                                                                                                                                                                                                                                                                                                                                                                                                                                                                                                                                                                                                                                                                                                                                                                                                                                                                                                                                                                                                                                                                                                                                                                                                                                                                                                                                                                                                                                                                                                                                                                                                        |   |   |                               |                                                      | n - by<br>Stainless Steel Plug                                                                                                                                                                | customer drawing<br>8D series                                                                                        | MOD N° |   |
| <b>_</b> |                                                                                                                                                                                                                                                                                                                                                                                                                                                                                                                                                                                                                                                                                                                                                                    |                                                                                                                                                                                                                                                                                                                                                                                                                                                                                                                                                                                                                                                                                                                                                                                                                                                                                                                                                                                                                                                                                                                                                                                                                                                                                                                                                                                                                                                                                                                                                                                                                                                                                                                                                                                                                                                                                                                                                                                                                        |   |   | SCALE<br>NA<br>SOUR<br>FORMAT |                                                      | General linear<br>Tolerances:<br>±<br>SOURIAU.COM<br>SOURIAU DRG N°                                                                                                                           | NPRDS / PROJECT<br>859<br>This document is the prop<br>SOURIAU<br>it must not be reproduc<br>communicated without pe | ced or | 1 |
|          | Н                                                                                                                                                                                                                                                                                                                                                                                                                                                                                                                                                                                                                                                                                                                                                                  | G                                                                                                                                                                                                                                                                                                                                                                                                                                                                                                                                                                                                                                                                                                                                                                                                                                                                                                                                                                                                                                                                                                                                                                                                                                                                                                                                                                                                                                                                                                                                                                                                                                                                                                                                                                                                                                                                                                                                                                                                                      | F | E | A3                            | C                                                    | 8D525S04SNL-C                                                                                                                                                                                 | A                                                                                                                    | 2/2    |   |