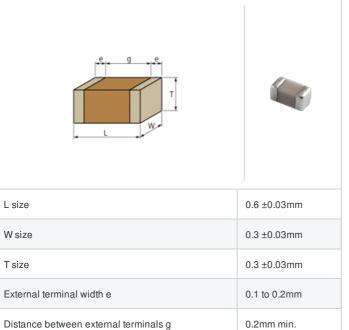

## Shape

## **Specifications**

Size code in inch(mm)

| Capacitance                                      | 27pF ±2%     |
|--------------------------------------------------|--------------|
| Rated voltage                                    | 6.3Vdc       |
| Temperature characteristics (complied standard)  | C0G(EIA)     |
| Temperature coefficient                          | 0±30ppm/°C   |
| Temperature range of temperature characteristics | 25 to 125°C  |
| Operating temperature range                      | -55 to 125°C |