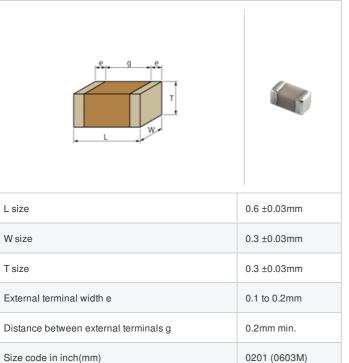

## Shape

## References

| Packaging | Specifications                                               | Minimum quantity |
|-----------|--------------------------------------------------------------|------------------|
| D         | φ180mm Paper taping                                          | 15000            |
| J         | φ330mm Paper taping                                          | 50000            |
| W         | φ180mm Paper taping (W8P1*)  * Width: 8mm, Pocket pitch: 1mm | 30000            |