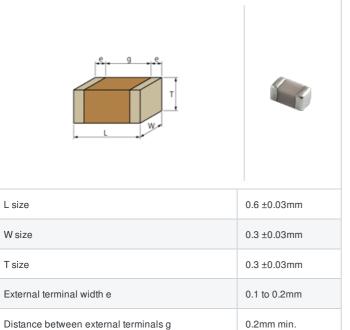

## Shape

## **Specifications**

Size code in inch(mm)

| Capacitance                                      | 5.0pF ±0.25pF |
|--------------------------------------------------|---------------|
| Rated voltage                                    | 25Vdc         |
| Temperature characteristics (complied standard)  | COG(EIA)      |
| Temperature coefficient                          | 0±30ppm/°C    |
| Temperature range of temperature characteristics | 25 to 125°C   |
| Operating temperature range                      | -55 to 125°C  |