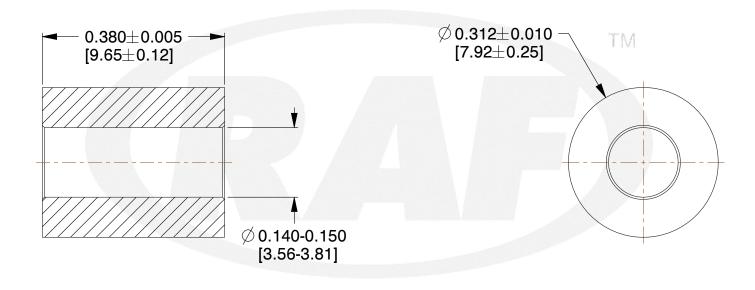

## **NOTES:**

- 1. Material: Polyamide (Nylon) (L-P-410), Composition 6/6
- 2. Finish: Plain
- 3. All Drawing Dimensions are in Inches [mm]
- 4. Unless otherwise specified, Edge Breaks, Radii or Countersinks 0.005-0.015
- 5. All features in accordance with NAS61

**TOLERANCES** ALL DIMENSIONS ARE INCHES (UNLESS OTHERWISE SPECIFIED) METALLIC

LENGTHS </=: 6 INCHES ± 0.005

LENGTH >: 6 INCHES ± 0.010 DIAMETERS: ± 0.005 NON-METALLIC

LENGTH: ±0.010 DIAMETERS: ± 0.010 INTERNAL THREADS:

NAS61-06B-038

5/16" Round Spacer

**SPACER** SCALE REV 5.00 03 SHEET 1 of 1

COMPONENT