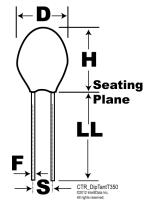

Click here for the 3D model.

| Dimensions |                  |
|------------|------------------|
| D          | 5mm              |
| н          | 8.4mm            |
| S          | 2.54mm +/-0.38mm |
| LL         | 12.7mm +/-1.26mm |
| НО         | 18mm MIN         |
| F          | 0.5mm +/-0.05mm  |