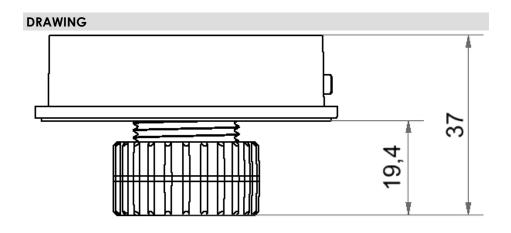

## Mini Adapter Installation mount M22 GY

Part No.: 260.700.03 Series: EvoSIGNAL

| MECHANICAL DATA             |                   |
|-----------------------------|-------------------|
| Height                      | 33 mm             |
| Diameter                    | 62 mm             |
| Materials                   | PC/ABS            |
| Housing colour              | Grey              |
| Protection category         | IP66              |
| Cable entry                 | Through hole      |
| Cable entry maximum         | d = 9 mm          |
| Type of fixing              | Built-in mounting |
| Working temperature minimum | -30°C             |
| Working temperature maximum | +60°C             |
| Weight with packaging       | 25 g              |
| Product weight              | 25 g              |