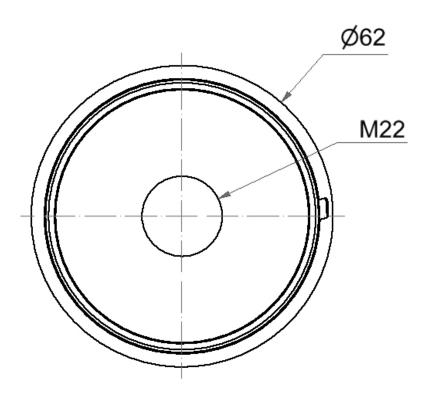

## Mini Adapter Installation mount M22 GY

Part No.: 260.700.03 Series: EvoSIGNAL

| MECHANICAL DATA             |                   |
|-----------------------------|-------------------|
| Height                      | 33 mm             |
| Diameter                    | 62 mm             |
| Materials                   | PC/ABS            |
| Housing colour              | Grey              |
| Protection category         | IP66              |
| Cable entry                 | Through hole      |
| Cable entry maximum         | d = 9 mm          |
| Type of fixing              | Built-in mounting |
| Working temperature minimum | -30°C             |
| Working temperature maximum | +60°C             |
| Weight with packaging       | 25 g              |
| Product weight              | 25 g              |