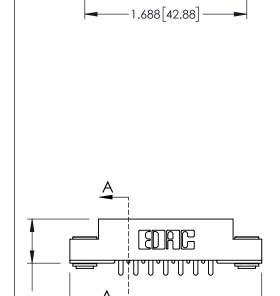

See Accompanying Page for:
• Mounting Options

1.998 [50.75]

0.460[11.68]

**Contact Detail** 

521-P.C. Tail .037x.013(0.94x0.33) - Tail LG.=.125(3.18) .156 [3.96] Contact Spacing x .140 [3.56] Row Spacing

THIS IS A C.A.D. GENERATED DRAWING