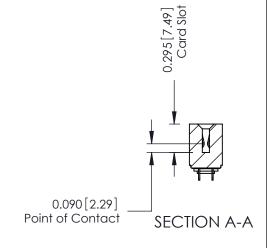

See Accompanying Page for:
• Mounting Options

1.998 [50.75]

0.460[11.68]

**Contact Detail** 

521-P.C. Tail .037x.013(0.94x0.33) - Tail LG.=.125(3.18) .156 [3.96] Contact Spacing x .140 [3.56] Row Spacing

THIS IS A C.A.D. GENERATED DRAWING