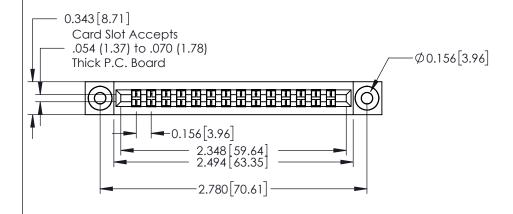

## **Contact Detail**

420-P.C. Tail .046x.015(1.17x0.38) - Tail LG.=.213(5.41) .156 [3.96] Contact Spacing with Single Centreline Row

THIS IS A C.A.D. GENERATED DRAWING DO NOT MAKE MANUAL REVISIONS TO MASTER.