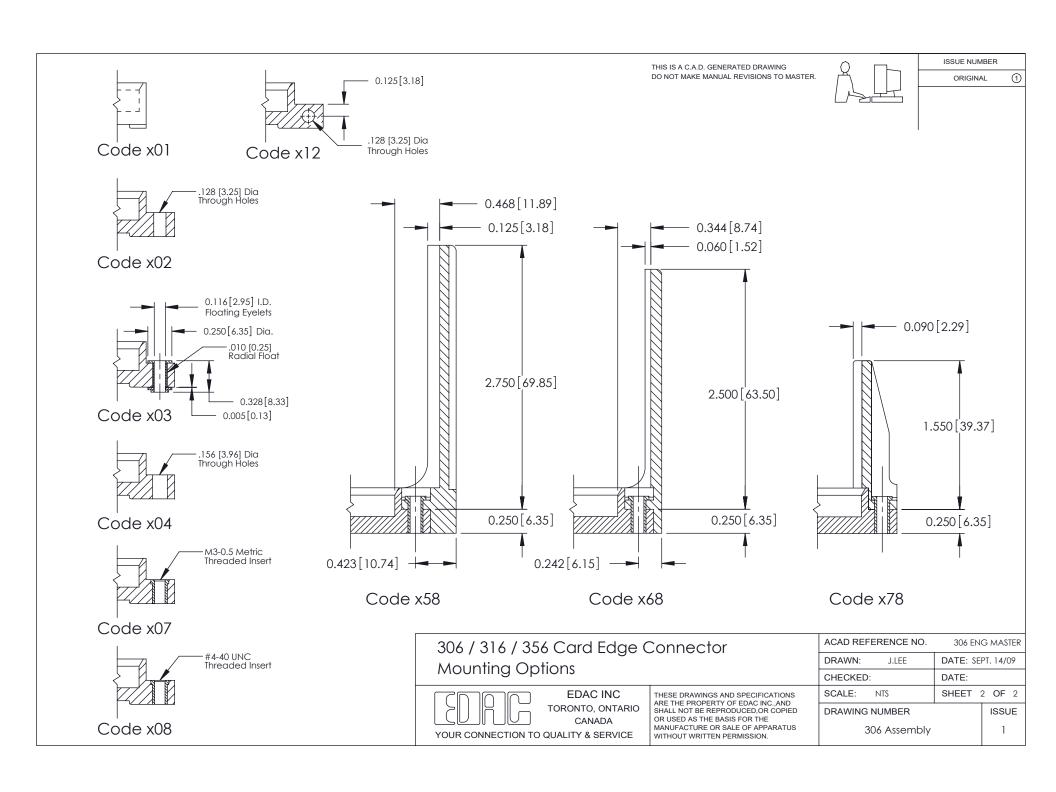

## **Mounting Option**

103-.116 (2.95) I.D. Floating Eyelets

**See Accompanying Pages for: Mounting Options** 