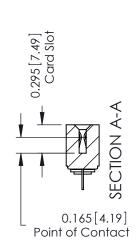

## **Contact Detail**

420-P.C. Tail .046x.015(1.17x0.38) - Tail LG.=.213(5.41) .156 [3.96] Contact Spacing with Single Centreline Row

THIS IS A C.A.D. GENERATED DRAWING DO NOT MAKE MANUAL REVISIONS TO MASTER.