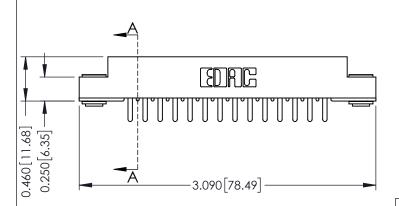

## **Contact Detail**

420-P.C. Tail .046x.015(1.17x0.38) - Tail LG.=.213(5.41) .156 [3.96] Contact Spacing with Single Centreline Row

THIS IS A C.A.D. GENERATED DRAWING DO NOT MAKE MANUAL REVISIONS TO MASTER.