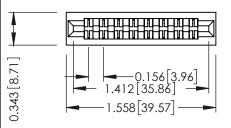

Mounting Option
No Mounting Lugs

**Contact Detail** 

PC Tail .023x.013(0.58x0.33) - Tail LG=.213(5.41) .156 [3.96] Contact Spacing x .200 [5.08] Row Spacing THIS IS A C.A.D. GENERATED DRAWING DO NOT MAKE MANUAL REVISIONS TO MAS