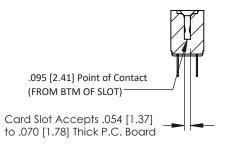

Mounting Option
No Mounting Lugs

**Contact Detail** 

PC Tail .023x.013(0.58x0.33) - Tail LG=.213(5.41) .156 [3.96] Contact Spacing x .200 [5.08] Row Spacing THIS IS A C.A.D. GENERATED DRAWING DO NOT MAKE MANUAL REVISIONS TO MAS