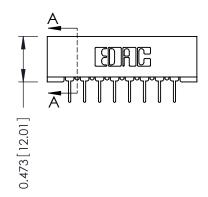

## SECTION A-A

307 ENG MASTER
DATE: AUG. 11/09

SHEET 1 OF 3

J.LEE

307 Assembly

NTS

| 307 / 357 Card Edge Connector |                   |                                                                                                                                    | ACAD   |
|-------------------------------|-------------------|------------------------------------------------------------------------------------------------------------------------------------|--------|
| Part Number: 307-016-424-201  |                   |                                                                                                                                    | DRAWI  |
| FUIT NUMBEL, 307-016-424-201  |                   |                                                                                                                                    | CHEC   |
|                               | EDAC INC          | THESE DRAWINGS AND SPECIFICATIONS ARE THE PROPERTY OF EDAC INC.,AND SHALL NOT BE REPRODUCED,OR COPIED OR USED AS THE BASIS FOR THE | SCALE  |
|                               | TORONTO, ONTARIO  |                                                                                                                                    | DRAWII |
| YOUR CONNECTION TO            | QUALITY & SERVICE | MANUFACTURE OR SALE OF APPARATUS WITHOUT WRITTEN PERMISSION.                                                                       |        |