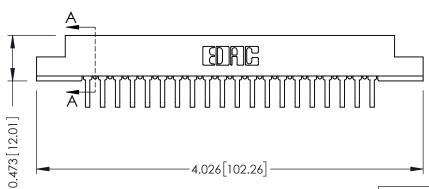

## SECTION A-A

307 ENG MASTER

.175 [4.45] Point of Contact (FROM BTM OF SLOT) Card Slot Accepts .054 [1.37] to .070 [1.78] Thick P.C. Board

ACAD REFERENCE NO.

307 / 357 Card Edge Connector Part Number: 307-020-458-108