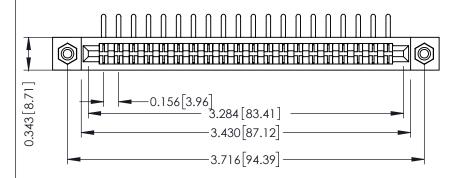

**Mounting Option** #4-40 Unified Threaded Inserts **Contact Detail** 

90 Degree Bend (Code 422 and 440 Contacts) .156 [3.96] Contact Spacing x .200 [5.08] Row Spacing THIS IS A C.A.D. GENERATED DRAWING DO NOT MAKE MANUAL REVISIONS TO MASTER.

## SECTION A-A

307 ENG MASTER

.175 [4.45] Point of Contact (FROM BTM OF SLOT) Card Slot Accepts .054 [1.37] to .070 [1.78] Thick P.C. Board

ACAD REFERENCE NO.

307 / 357 Card Edge Connector Part Number: 307-020-458-108