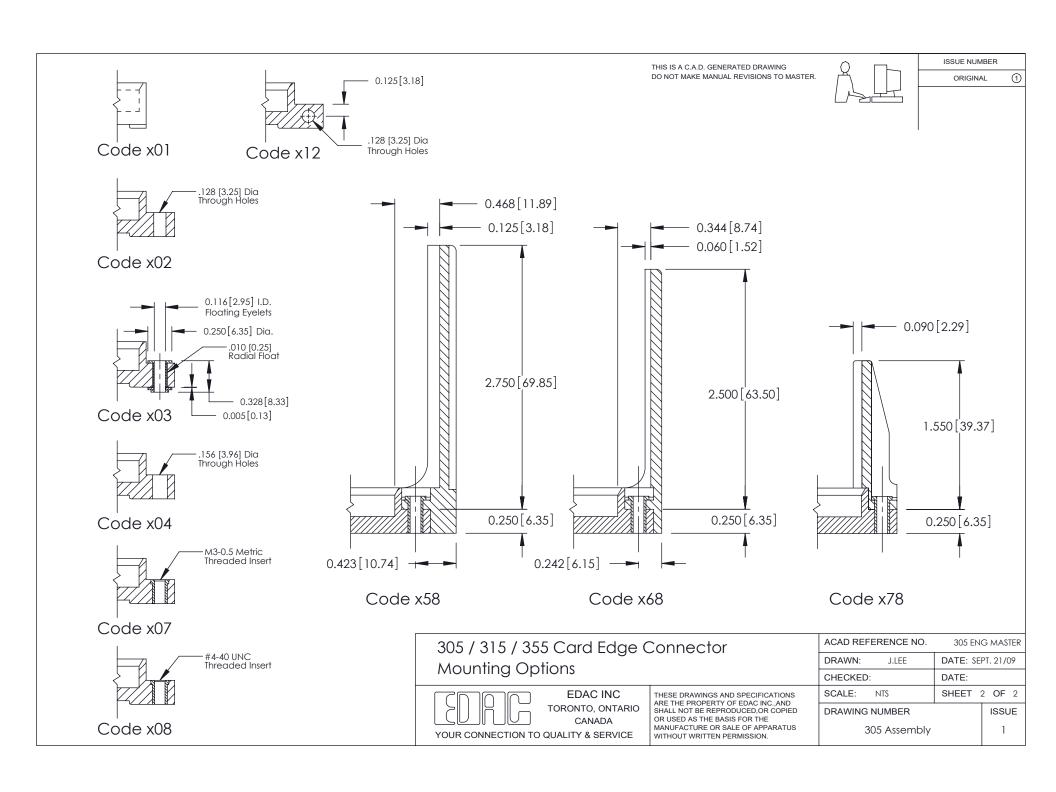

| Mounting Option 12128 (3.25) Dia. Side Mounting Holes 555-Extender Board Ber .156 [3.96] Contact Space |                                                                     | Contact Detail 555-Extender Board Bend (Code 500 Cont .156 [3.96] Contact Spacing x .140 [3.56] R | acts)<br>ow Spacing                                      | THIS IS A C.A.D. GENERATED DRAWING<br>DO NOT MAKE MANUAL REVISIONS TO MASTER.                                                                                                                   |                                            | ISSUE NUM<br>ORIGINA    |        |
|--------------------------------------------------------------------------------------------------------|---------------------------------------------------------------------|---------------------------------------------------------------------------------------------------|----------------------------------------------------------|-------------------------------------------------------------------------------------------------------------------------------------------------------------------------------------------------|--------------------------------------------|-------------------------|--------|
|                                                                                                        | Card Slot Accepts<br>.054 (1.37) to .070 (1.78)<br>Thick P.C. Board |                                                                                                   |                                                          |                                                                                                                                                                                                 |                                            |                         |        |
| \ \frac{1}{4}                                                                                          | -0.156[3.96]                                                        |                                                                                                   |                                                          |                                                                                                                                                                                                 |                                            |                         |        |
|                                                                                                        | 0.130[0.70]                                                         | 6.228[158.19] ————————————————————————————————————                                                |                                                          |                                                                                                                                                                                                 |                                            |                         |        |
|                                                                                                        |                                                                     |                                                                                                   |                                                          |                                                                                                                                                                                                 | [6                                         | lot                     |        |
|                                                                                                        | А                                                                   |                                                                                                   |                                                          |                                                                                                                                                                                                 | 0.295[7.4                                  | Card Slot               |        |
| [88]                                                                                                   |                                                                     |                                                                                                   |                                                          |                                                                                                                                                                                                 |                                            | 0.090 [2.2              |        |
| 0.460[11.68]                                                                                           |                                                                     | -6.680[169.67]<br>-6.990[177.55]                                                                  |                                                          |                                                                                                                                                                                                 |                                            | Point of C              |        |
|                                                                                                        | 305 / 315 / 355 Card Edge Connector<br>Part Number: 315-078-555-212 |                                                                                                   |                                                          |                                                                                                                                                                                                 | ACAD REFERENCE NO.  DRAWN: J.LEE  CHECKED: | J.LEE DATE: SEPT. 21/09 |        |
| See Accompanying Page for:  Mounting Options                                                           |                                                                     | YOUR CONNECTI                                                                                     | EDAC INC TORONTO, ONTARIO CANADA ON TO QUALITY & SERVICE | THESE DRAWINGS AND SPECIFICATIONS ARE THE PROPERTY OF EDAC INC.,AND SHALL NOT BE REPRODUCED,OR COPIED OR USED AS THE BASIS FOR THE MANUFACTURE OR SALE OF APPARATUS WITHOUT WRITTEN PERMISSION. | SCALE: NTS  DRAWING NUMBER  305 Assembly   | SHEET 1                 | I OF 2 |