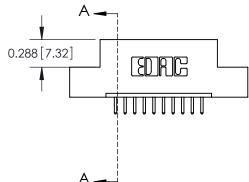

**SECTION A-A** 

THIS IS A C.A.D. GENERATED DRAWING
DO NOT MAKE MANUAL REVISIONS TO MASTER.

SSUE NUMBER

DRIGINAL

1

|                  | 325 Card Edge Connector |                                                                  |          | ACAD REFERENCE NO. 325 ENG MASTER |           |        |  |
|------------------|-------------------------|------------------------------------------------------------------|----------|-----------------------------------|-----------|--------|--|
| Mounting Options |                         | DRAWN:                                                           | J.LEE    | DATE: O                           | CT. 06/09 |        |  |
|                  | Moorning Ophons         |                                                                  | CHECKED: |                                   | DATE:     |        |  |
|                  | TORONTO, ONTARIO CANADA | OR USED AS THE BASIS FOR THE<br>MANUFACTURE OR SALE OF APPARATUS | SCALE:   | NTS                               | SHEET 2   | 2 OF 2 |  |
|                  |                         |                                                                  | DRAWING  | NUMBER                            |           | ISSUE  |  |
|                  |                         |                                                                  | 3        | 25 Assembly                       |           | 1      |  |