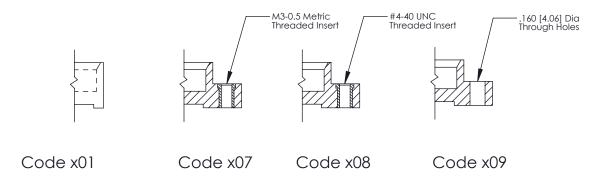

**Mounting Option** 07-M3-0.5 Metric Threaded Inserts **Contact Detail** 

520-P.C. Tail .025 Sq.(0.64 Sq.) - Tail LG=.175(4.45) .100 [2.54] Contact Spacing x .300 [7.62] Row Spacing

0.600[15.24]

**See Accompanying Page for: Mounting Options** 

**SECTION A-A** 

THIS IS A C.A.D. GENERATED DRAWING
DO NOT MAKE MANUAL REVISIONS TO MASTER.

SSUE NUMBER

DRIGINAL

1

|                  | 325 Card Edge Connector |                                                                  |          | ACAD REFERENCE NO. 325 ENG MASTER |           |        |  |
|------------------|-------------------------|------------------------------------------------------------------|----------|-----------------------------------|-----------|--------|--|
| Mounting Options |                         | DRAWN:                                                           | J.LEE    | DATE: O                           | CT. 06/09 |        |  |
|                  | Moorning Ophons         |                                                                  | CHECKED: |                                   | DATE:     |        |  |
|                  | TORONTO, ONTARIO CANADA | OR USED AS THE BASIS FOR THE<br>MANUFACTURE OR SALE OF APPARATUS | SCALE:   | NTS                               | SHEET 2   | 2 OF 2 |  |
|                  |                         |                                                                  | DRAWING  | NUMBER                            |           | ISSUE  |  |
|                  |                         |                                                                  | 3        | 25 Assembly                       |           | 1      |  |