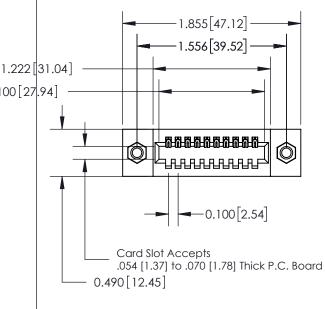

**Mounting Option** 07-M3-0.5 Metric Threaded Inserts **Contact Detail** 

520-P.C. Tail .025 Sq.(0.64 Sq.) - Tail LG=.175(4.45) .100 [2.54] Contact Spacing x .300 [7.62] Row Spacing

0.600[15.24]

**See Accompanying Page for: Mounting Options** 