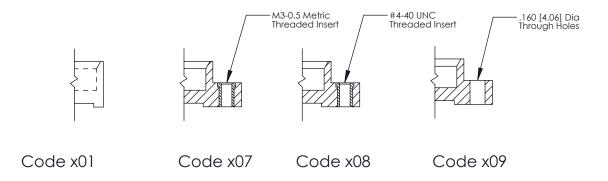

**Mounting Option Contact Detail** 520-P.C. Tail .025 Sq.(0.64 Sq.) - Tail LG=.175(4.45) .100 [2.54] Contact Spacing x .300 [7.62] Row Spacing 07-M3-0.5 Metric Threaded Inserts -3.555[90.30] -3.256[82.70] **─**0.100 [2.54] Card Slot Accepts .054 [1.37] to .070 [1.78] Thick P.C. Board 0.490 [12.45] 0.288 [7.32] EDAG

325 ENG MASTER

DATE: OCT. 06/09

325 Card Edge Connector Part Number: 325-054-520-207

YOUR CONNECTION TO QUALITY & SERVICE

SHEET 1 OF 2 NTS 325 Assembly

J.LEE

See Accompanying Page for: **Mounting Options** 