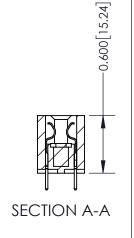

**Mounting Option Contact Detail** 520-P.C. Tail .025 Sq.(0.64 Sq.) - Tail LG=.175(4.45) .100 [2.54] Contact Spacing x .300 [7.62] Row Spacing 07-M3-0.5 Metric Threaded Inserts -3.555[90.30] -3.256[82.70] **─**0.100 [2.54] Card Slot Accepts .054 [1.37] to .070 [1.78] Thick P.C. Board 0.490 [12.45] 0.288 [7.32] EDAG