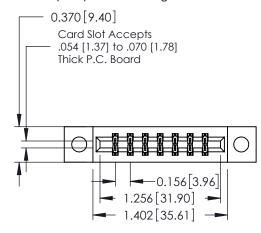

## **Contact Detail**

500-Wire Hole .050x.025(1.27x0.64) - Tail LG=.260(6.60) DO NOT MAKE MANUAL REVISIONS TO MASTER. .156 [3.96] Contact Spacing x .200 [5.08] Row Spacing

THIS IS A C.A.D. GENERATED DRAWING