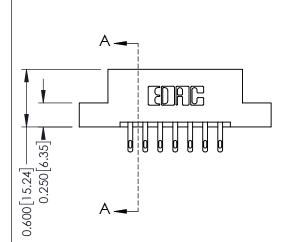

## **Mounting Option**

04-.156 (3.96) Dia. Mounting Holes



## **Contact Detail**

500-Wire Hole .050x.025(1.27x0.64) - Tail LG=.260(6.60) DO NOT MAKE MANUAL REVISIONS TO MASTER. .156 [3.96] Contact Spacing x .200 [5.08] Row Spacing

THIS IS A C.A.D. GENERATED DRAWING



ISSUE NUMBER

ORIGINAL

1





**See Accompanying Pages for:** 

- **Contact Bend Details**
- **Mounting Options**

| 337 / 387 Series Card Edge Connector |
|--------------------------------------|
| Part Number: 337-014-500-204         |



**EDAC INC** TORONTO, ONTARIO CANADA

THESE DRAWINGS AND SPECIFICATIONS ARE THE PROPERTY OF EDAC INC.,AND SHALL NOT BE REPRODUCED,OR COPIED OR USED AS THE BASIS FOR THE MANUFACTURE OR SALE OF APPARATUS WITHOUT WRITTEN PERMISSION.

| ACAD REFERENCE NO. | 337 ENG MASTER   |  |  |
|--------------------|------------------|--|--|
| DRAWN: J.LEE       | DATE: OCT. 06/09 |  |  |
| CHECKED:           | DATE:            |  |  |
| SCALE: NTS         | SHEET 1 OF 3     |  |  |
| DRAWING NUMBER     | ISSUE            |  |  |
| 337 Assembly       | 1                |  |  |



ISSUE NUMBER

ORI