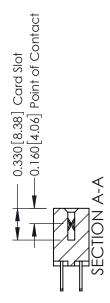

## **Contact Detail**

500-Wire Hole .050x.025(1.27x0.64) - Tail LG=.260(6.60) DO NOT MAKE MANUAL REVISIONS TO MASTER. .156 [3.96] Contact Spacing x .200 [5.08] Row Spacing

THIS IS A C.A.D. GENERATED DRAWING