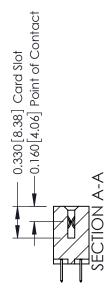

## **Contact Detail**

520-P.C. Tail .030x.018(0.76x0.46) - Tail LG=.175(4.45) .156 [3.96] Contact Spacing x .200 [5.08] Row Spacing

THIS IS A C.A.D. GENERATED DRAWING DO NOT MAKE MANUAL REVISIONS TO MASTER.