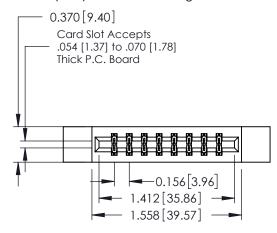

## **Contact Detail**

520-P.C. Tail .030x.018(0.76x0.46) - Tail LG=.175(4.45) .156 [3.96] Contact Spacing x .200 [5.08] Row Spacing

THIS IS A C.A.D. GENERATED DRAWING DO NOT MAKE MANUAL REVISIONS TO MASTER.

## **See Accompanying Pages for:**

- **Contact Bend Details**
- **Mounting Options**

| 337 / 387 Series Card Edge Connector |
|--------------------------------------|
| Part Number: 337-016-520-812         |