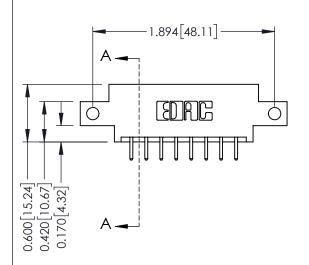

## **Mounting Option**

12-.128 (3.25) Dia. Side Mounting Holes

## **Contact Detail**

520-P.C. Tail .030x.018(0.76x0.46) - Tail LG=.175(4.45) .156 [3.96] Contact Spacing x .200 [5.08] Row Spacing

THIS IS A C.A.D. GENERATED DRAWING DO NOT MAKE MANUAL REVISIONS TO MASTER.