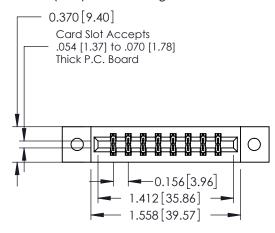

## **Contact Detail**

542-Wire Wrap .025 Sq.(0.64 Sq.) - Tail LG=.645(16.38) .156 [3.96] Contact Spacing x .200 [5.08] Row Spacing

THIS IS A C.A.D. GENERATED DRAWING DO NOT MAKE MANUAL REVISIONS TO MASTER.

ISSUE NUMBER

ORIGINAL

1

**See Accompanying Pages for:** 

- **Contact Bend Details**
- **Mounting Options**

0.250 6.35

0.600[15.24]

337 / 387 Series Card Edge Connector Part Number: 337-016-542-202