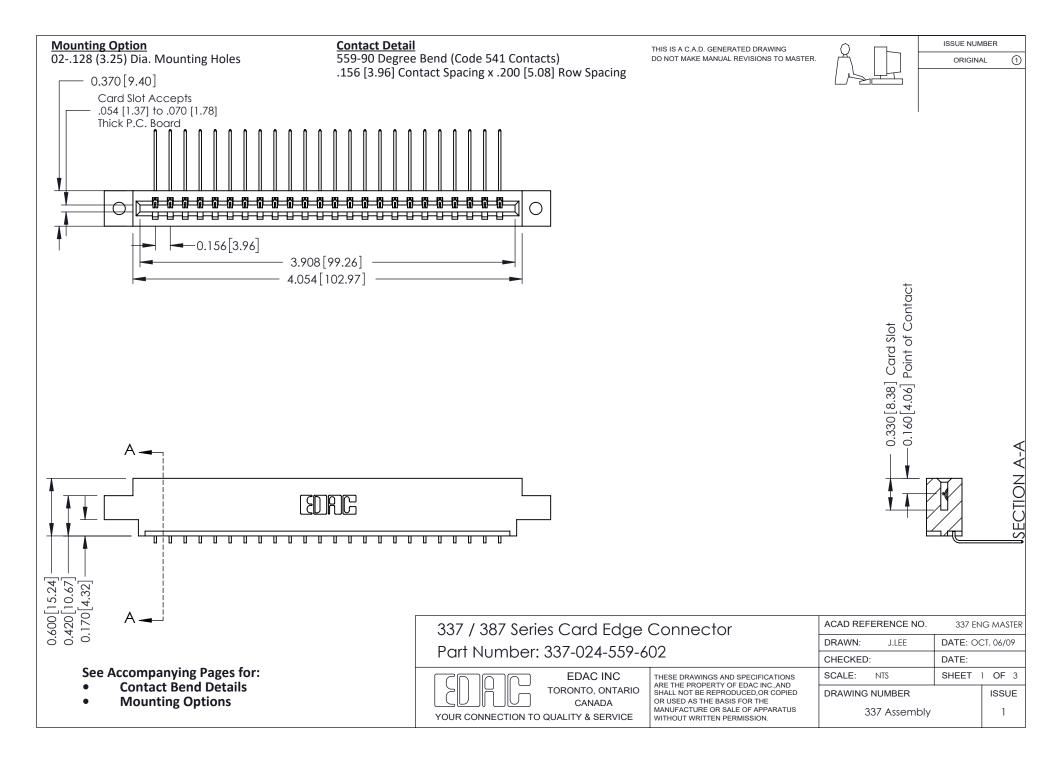

ISSUE NUMBER

ORIGINAL

1

| 337 / 387 Series Card Edge Connector<br>Contact Bend Detail           |                                                                                                                                                                                                  | ACAD REFERENCE NO. 337 E |                  | G MASTER      |
|-----------------------------------------------------------------------|--------------------------------------------------------------------------------------------------------------------------------------------------------------------------------------------------|--------------------------|------------------|---------------|
|                                                                       |                                                                                                                                                                                                  | DRAWN: J.LEE             | DATE: OCT. 06/09 |               |
|                                                                       |                                                                                                                                                                                                  | CHECKED: DATE:           |                  |               |
| EDAC INC TORONTO, ONTARIO CANADA YOUR CONNECTION TO QUALITY & SERVICE | THESE DRAWINGS AND SPECIFICATIONS ARE THE PROPERTY OF EDAC INC.,AND SHALL NOT BE REPRODUCED, OR COPIED OR USED AS THE BASIS FOR THE MANUFACTURE OR SALE OF APPARATUS WITHOUT WRITTEN PERMISSION. | SCALE: NTS               | SHEET            | 2 <b>OF</b> 3 |
|                                                                       |                                                                                                                                                                                                  | DRAWING NUMBER           |                  | ISSUE         |
|                                                                       |                                                                                                                                                                                                  | 337 Assembly             |                  | 1             |