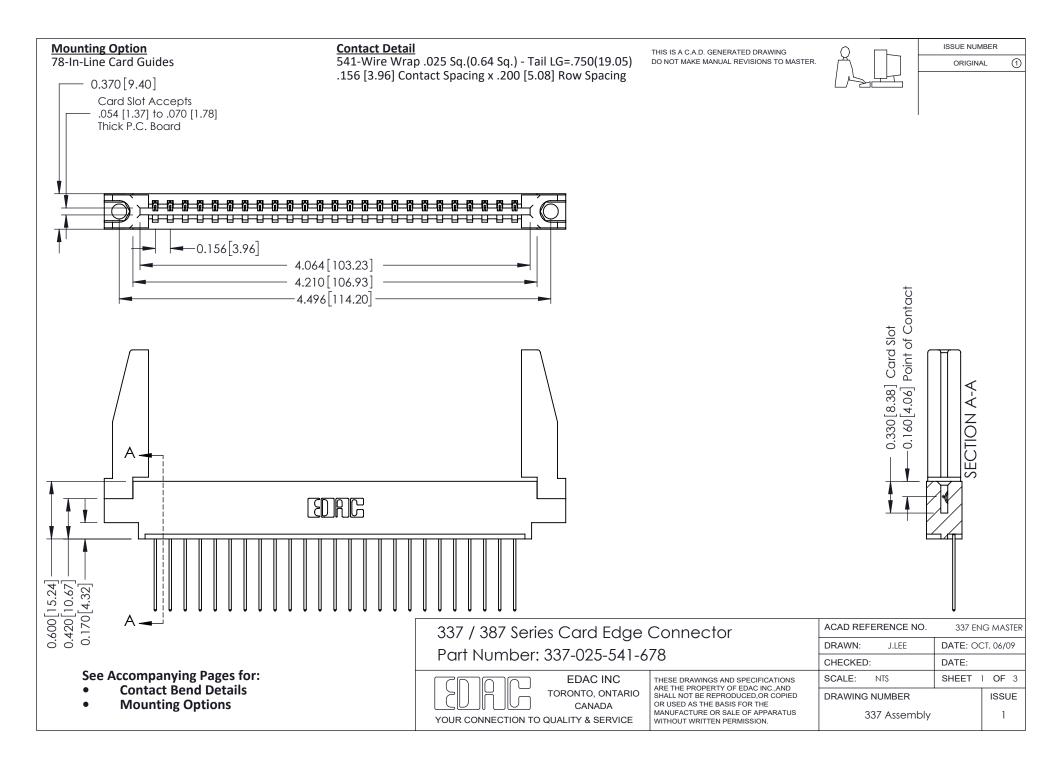

ISSUE NUMBER

ORIGINAL

1

| 337 / 387 Series Card Edge Connector<br>Contact Bend Detail           |                                                                                                                                                                                                  | ACAD REFERENCE NO. 337 E |                  | G MASTER      |
|-----------------------------------------------------------------------|--------------------------------------------------------------------------------------------------------------------------------------------------------------------------------------------------|--------------------------|------------------|---------------|
|                                                                       |                                                                                                                                                                                                  | DRAWN: J.LEE             | DATE: OCT. 06/09 |               |
|                                                                       |                                                                                                                                                                                                  | CHECKED:                 | CKED: DATE:      |               |
| EDAC INC TORONTO, ONTARIO CANADA YOUR CONNECTION TO QUALITY & SERVICE | THESE DRAWINGS AND SPECIFICATIONS ARE THE PROPERTY OF EDAC INC.,AND SHALL NOT BE REPRODUCED, OR COPIED OR USED AS THE BASIS FOR THE MANUFACTURE OR SALE OF APPARATUS WITHOUT WRITTEN PERMISSION. | SCALE: NTS               | SHEET            | 2 <b>OF</b> 3 |
|                                                                       |                                                                                                                                                                                                  | DRAWING NUMBER           |                  | ISSUE         |
|                                                                       |                                                                                                                                                                                                  | 337 Assembly             |                  | 1             |