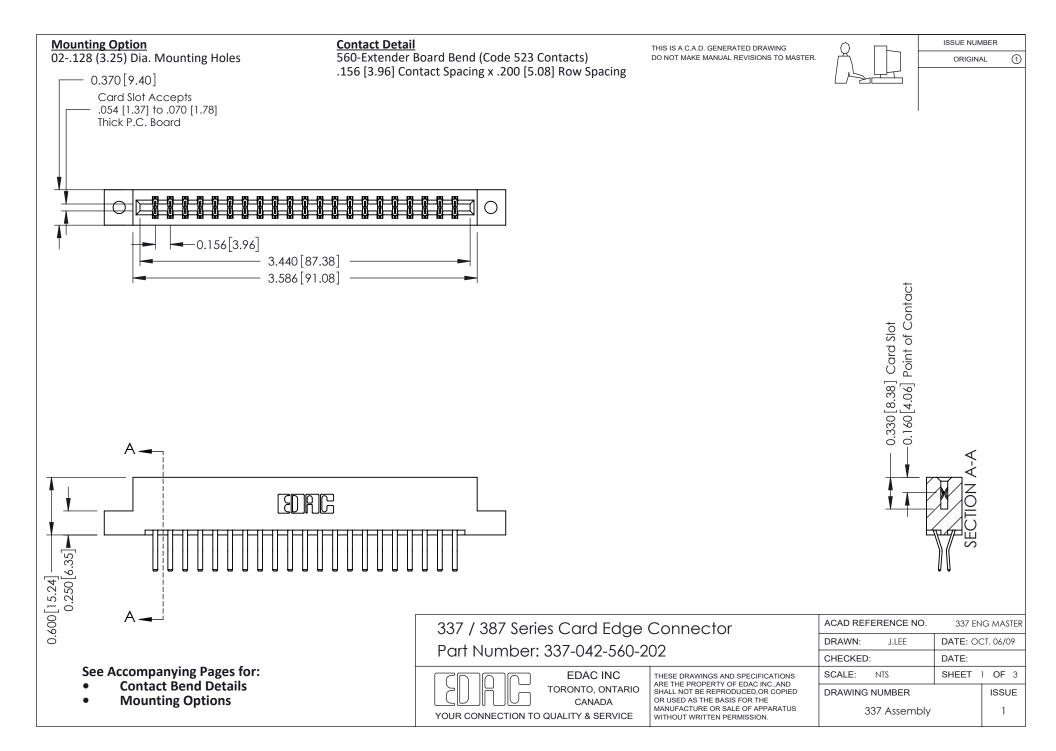

ISSUE NUMBER

ORIGINAL

1

| 337 / 387 Series Card Edge Connector<br>Contact Bend Detail           |                                                                                                                                                                                                  | ACAD REFERENCE NO. 337 E |                  | G MASTER      |
|-----------------------------------------------------------------------|--------------------------------------------------------------------------------------------------------------------------------------------------------------------------------------------------|--------------------------|------------------|---------------|
|                                                                       |                                                                                                                                                                                                  | DRAWN: J.LEE             | DATE: OCT. 06/09 |               |
|                                                                       |                                                                                                                                                                                                  | CHECKED: DATE:           |                  |               |
| EDAC INC TORONTO, ONTARIO CANADA YOUR CONNECTION TO QUALITY & SERVICE | THESE DRAWINGS AND SPECIFICATIONS ARE THE PROPERTY OF EDAC INC.,AND SHALL NOT BE REPRODUCED, OR COPIED OR USED AS THE BASIS FOR THE MANUFACTURE OR SALE OF APPARATUS WITHOUT WRITTEN PERMISSION. | SCALE: NTS               | SHEET            | 2 <b>OF</b> 3 |
|                                                                       |                                                                                                                                                                                                  | DRAWING NUMBER           |                  | ISSUE         |
|                                                                       |                                                                                                                                                                                                  | 337 Assembly             |                  | 1             |