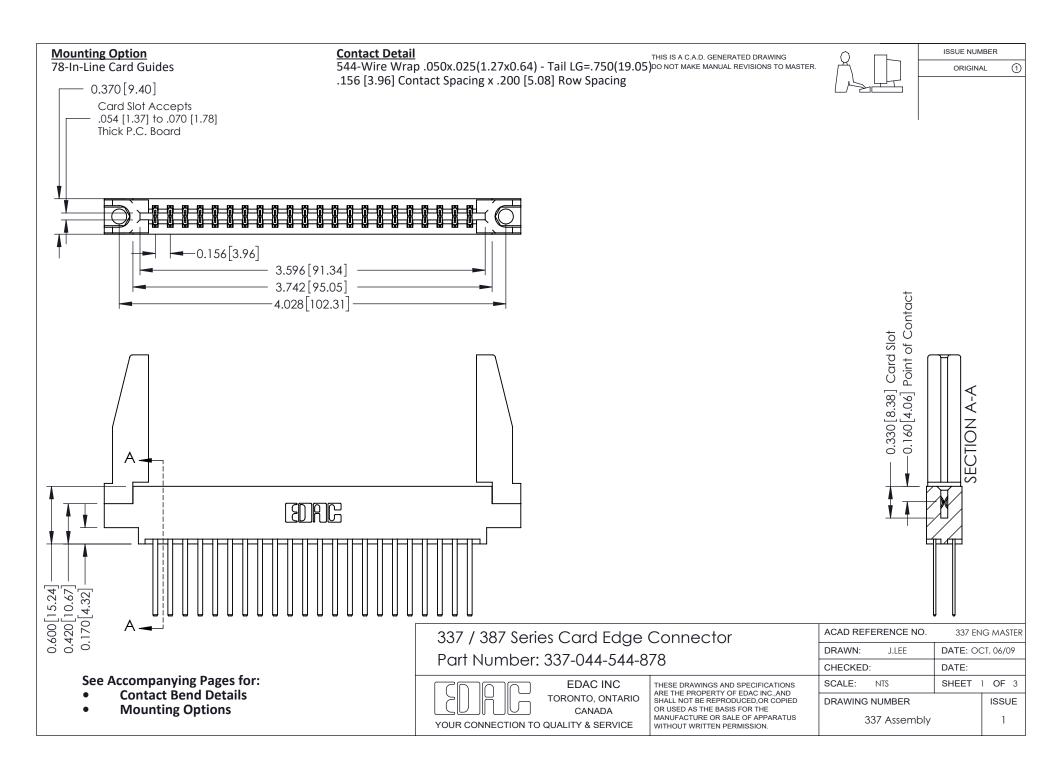

ISSUE NUMBER

ORIGINAL

1



| 337 / 387 Series Card Edge Connector<br>Contact Bend Detail           |                                                                                                                                                                                                  | ACAD REFERENCE NO. 337 E |                  | G MASTER      |
|-----------------------------------------------------------------------|--------------------------------------------------------------------------------------------------------------------------------------------------------------------------------------------------|--------------------------|------------------|---------------|
|                                                                       |