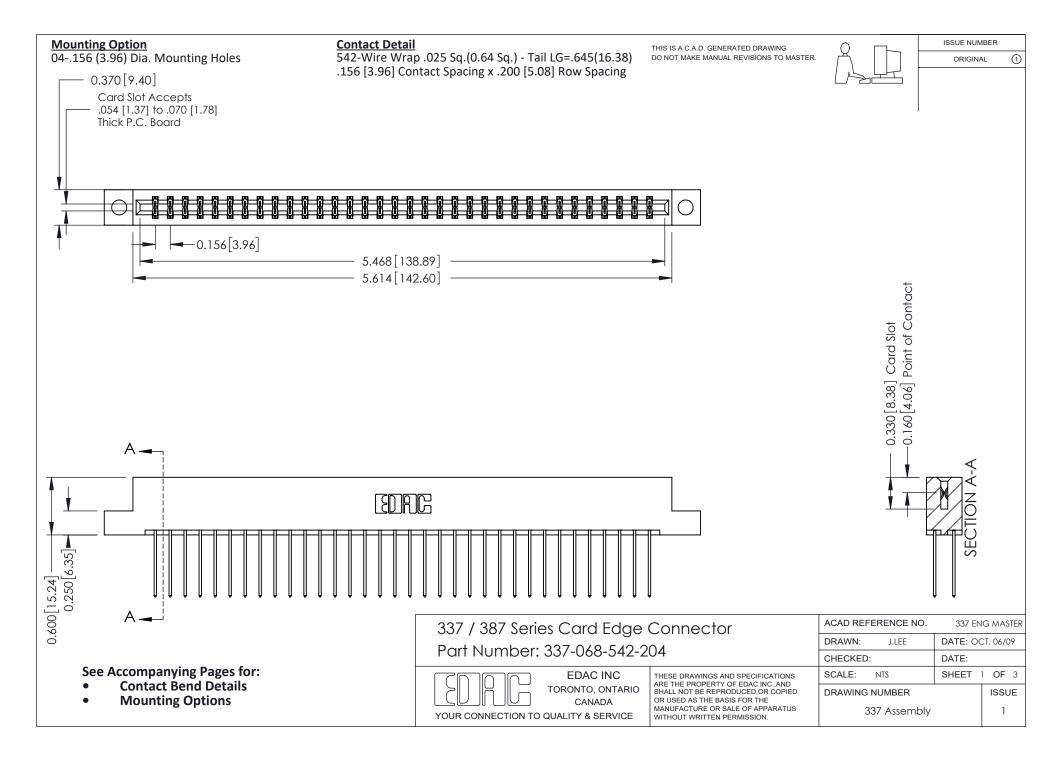

ISSUE NUMBER

ORIGINAL

1



| 337 / 387 Series Card Edge Connector<br>Contact Bend Detail           |                                                                                                                                                                                                  | ACAD REFERENCE NO. 337 E |                  | G MASTER      |
|-----------------------------------------------------------------------|--------------------------------------------------------------------------------------------------------------------------------------------------------------------------------------------------|--------------------------|------------------|---------------|
|                                                                       |