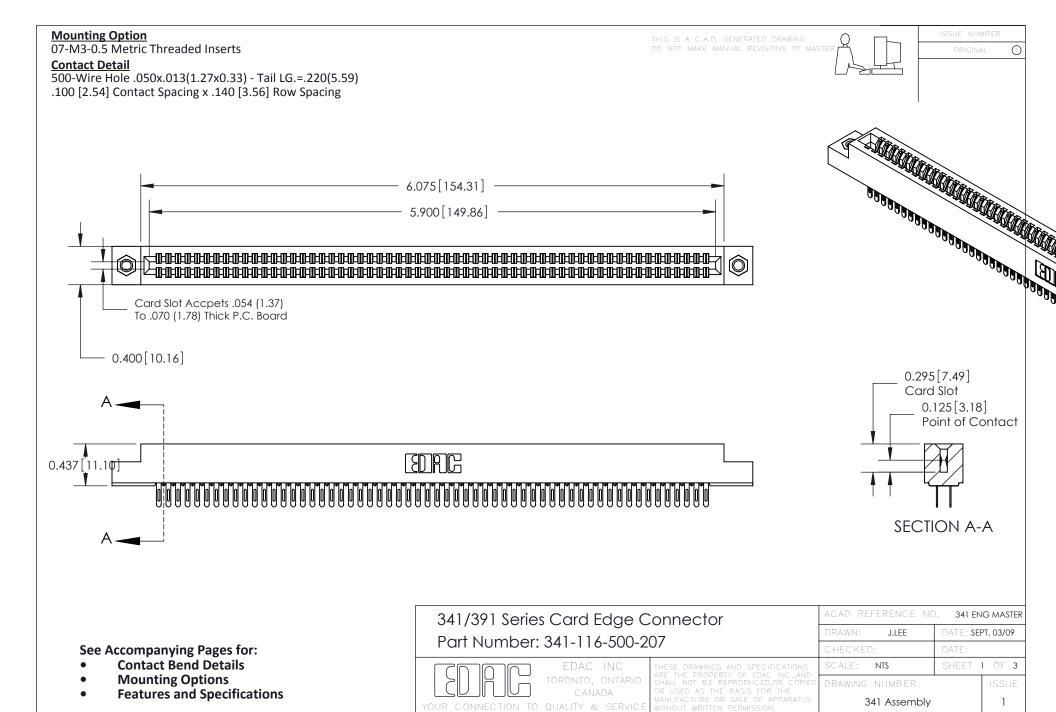

## **Bend Detail**

## **Mounting Options**

| 341/391 Series Card Edge Connector<br>Bend Detail and Mounting Options |                                                                                                                                                                                                | ACAD REFERENCE NO. 341 ENG MASTER |                          |        |  |
|------------------------------------------------------------------------|------------------------------------------------------------------------------------------------------------------------------------------------------------------------------------------------|-----------------------------------|--------------------------|--------|--|
|                                                                        |                                                                                                                                                                                                | DRAWN: J.LEE                      | DATE: <b>SEPT. 03/09</b> |        |  |
|                                                                        |                                                                                                                                                                                                | CHECKED:                          | DATE:                    |        |  |
| CANADA CANADA                                                          | THESE DRAWINGS AND SPECIFICATIONS ARE THE PROPERTY OF EDAC INCAND SHALL NOT BE REPRODUCED, OR COPIED OR USED AS THE BASIS FOR THE MANUFACTURE OR SALE OF APPARATUS WITHOUT WRITTEN PERMISSION. | SCALE: NTS                        | SHEET 2                  | 2 OF 3 |  |
|                                                                        |                                                                                                                                                                                                | DRAWING NUMBER                    |                          | ISSUE  |  |
|                                                                        |                                                                                                                                                                                                | 341 Assembly                      |                          | 1      |  |