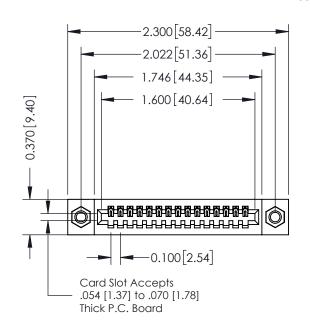

## **Contact Detail**

520-P.C. Tail .030x.018(0.76x0.46) - Tail LG=.185(4.70) .100 [2.54] Contact Spacing x .200 [5.08] Row Spacing

## 342 / 392 Card Edge Connector Part Number: 342-015-520-107

YOUR CONNECTION TO QUALITY & SERVICE

J.LEE DATE: OCT. 06/09 SHEET 1 OF 3 342 Assembly

342 ENG MASTER

**See Accompanying Pages for: Contact Bend Details** 