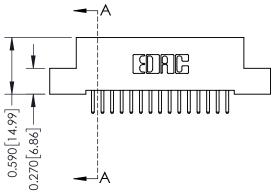

## 0.410[10.41] **SECTION A-A**

## 342 / 392 Card Edge Connector Part Number: 342-015-520-107

YOUR CONNECTION TO QUALITY & SERVICE

J.LEE DATE: OCT. 06/09 SHEET 1 OF 3 342 Assembly

342 ENG MASTER

**See Accompanying Pages for: Contact Bend Details** 