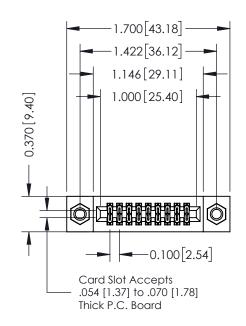

## **Contact Detail**

560-Extender Board Bend (Code 523 Contacts) .100 [2.54] Contact Spacing x .200 [5.08] Row Spacing

342 ENG MASTER DATE: OCT. 06/09

SHEET 1 OF 3

| 342 / 392 Card Edg         | e Conne             | ector                                                             | ACAD RE | FERENCE NO   | ). |
|----------------------------|---------------------|-------------------------------------------------------------------|---------|--------------|----|
| Part Number: 342-0         |                     |                                                                   | DRAWN:  | J.LEE        |    |
| Fan Number, 342-0          | 10-360-2            | .07                                                               | CHECKE  | D:           |    |
|                            | C INC               | THESE DRAWINGS AND SPECIFICATIONS ARE THE PROPERTY OF EDAC INCAND | SCALE:  | NTS          | 5  |
|                            | D, ONTARIO<br>Anada | SHALL NOT BE REPRODUCED, OR COPIED OR USED AS THE BASIS FOR THE   | DRAWING | NUMBER       |    |
| YOUR CONNECTION TO QUALITY |                     | MANUFACTURE OR SALE OF APPARATUS                                  | 3       | 342 Assembly |    |