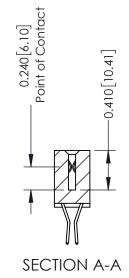

THIS IS A C.A.D. GENERATED DRAWING DO NOT MAKE MANUAL REVISIONS TO MASTER. ISSUE NUMBER

ORIGINAL

1

| 342 / 392 Series Card Edge Connector<br>Contact Bend Detail |                                                                                                                                                                                                | ACAD REFERENCE NO. 342 ENG MASTER |             |                  |        |  |
|-------------------------------------------------------------|------------------------------------------------------------------------------------------------------------------------------------------------------------------------------------------------|-----------------------------------|-------------|------------------|--------|--|
|                                                             |                                                                                                                                                                                                | DRAWN:                            | J.LEE       | DATE: OCT. 06/09 |        |  |
|                                                             |                                                                                                                                                                                                | CHECKED:                          |             | DATE:            |        |  |
| TORONTO, ONTARIO                                            | THESE DRAWINGS AND SPECIFICATIONS ARE THE PROPERTY OF EDAC INCAND SHALL NOT BE REPRODUCED, OR COPIED OR USED AS THE BASIS FOR THE MANUFACTURE OR SALE OF APPARATUS WITHOUT WRITTEN PERMISSION. | SCALE:                            | NTS         | SHEET :          | 2 OF 3 |  |
|                                                             |                                                                                                                                                                                                | DRAWING                           | NUMBER      |                  | ISSUE  |  |
| YOUR CONNECTION TO QUALITY & SERVICE                        |                                                                                                                                                                                                | 3                                 | 42 Assembly |                  | 1      |  |