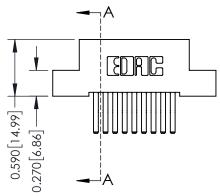

THIS IS A C.A.D. GENERATED DRAWING DO NOT MAKE MANUAL REVISIONS TO MASTER. ISSUE NUMBER

ORIGINAL

1

| 342 / 392 Series Card Edge Connector<br>Contact Bend Detail |                                                                                                                                                                                                | ACAD REFERENCE NO. 342 ENG MASTER |             |                  |        |  |
|-------------------------------------------------------------|------------------------------------------------------------------------------------------------------------------------------------------------------------------------------------------------|-----------------------------------|-------------|------------------|--------|--|
|                                                             |                                                                                                                                                                                                | DRAWN:                            | J.LEE       | DATE: OCT. 06/09 |        |  |
|                                                             |                                                                                                                                                                                                | CHECKED:                          |             | DATE:            |        |  |
| TORONTO, ONTARIO                                            | THESE DRAWINGS AND SPECIFICATIONS ARE THE PROPERTY OF EDAC INCAND SHALL NOT BE REPRODUCED, OR COPIED OR USED AS THE BASIS FOR THE MANUFACTURE OR SALE OF APPARATUS WITHOUT WRITTEN PERMISSION. | SCALE:                            | NTS         | SHEET :          | 2 OF 3 |  |
|                                                             |                                                                                                                                                                                                | DRAWING                           | NUMBER      |                  | ISSUE  |  |
| YOUR CONNECTION TO QUALITY & SERVICE                        |                                                                                                                                                                                                | 3                                 | 42 Assembly |                  | 1      |  |