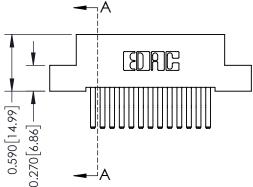

## \_\_\_\_0.240[6.10] Point of Contact 0.410[10.41] **SECTION A-A**

342 Assembly

THIS IS A C.A.D. GENERATED DRAWING DO NOT MAKE MANUAL REVISIONS TO MASTER. ISSUE NUMBER

ORIGINAL

1

| 342 / 392 Series Card Edge Connector<br>Contact Bend Detail |                                                                                                                                                                                                  | ACAD REFERENCE NO. 342 ENG MASTER |             |                  |        |
|-------------------------------------------------------------|--------------------------------------------------------------------------------------------------------------------------------------------------------------------------------------------------|-----------------------------------|-------------|------------------|--------|
|                                                             |                                                                                                                                                                                                  | DRAWN:                            | J.LEE       | DATE: OCT. 06/09 |        |
|                                                             |                                                                                                                                                                                                  | CHECKED:                          |             | DATE:            |        |
| TORONTO, ONTARIO                                            | THESE DRAWINGS AND SPECIFICATIONS ARE THE PROPERTY OF EDAC INC. AND SHALL NOT BE REPRODUCED, OR COPIED OR USED AS THE BASIS FOR THE MANUFACTURE OR SALE OF APPARATUS WITHOUT WRITTEN PERMISSION. | SCALE:                            | NTS         | SHEET :          | 2 OF 3 |
|                                                             |                                                                                                                                                                                                  | DRAWING                           | NUMBER      |                  | ISSUE  |
| YOUR CONNECTION TO QUALITY & SERVICE                        |                                                                                                                                                                                                  | 3                                 | 42 Assembly |                  | 1      |