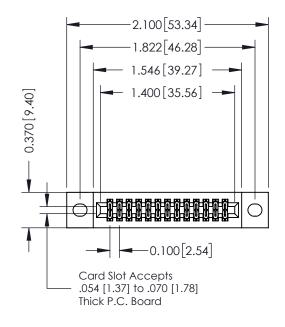

## **See Accompanying Pages for:**

- **Contact Bend Details**
- **Mounting Options**

342 / 392 Card Edge Connector Part Number: 342-026-560-202

YOUR CONNECTION TO QUALITY & SERVICE

342 ENG MASTER J.LEE DATE: OCT. 06/09 SHEET 1 OF 3

342 Assembly

THIS IS A C.A.D. GENERATED DRAWING DO NOT MAKE MANUAL REVISIONS TO MASTER. ISSUE NUMBER

ORIGINAL

1

| 342 / 392 Series Card Edge Connector<br>Contact Bend Detail |                                                                                                                                                                                                  | ACAD REFERENCE NO. 342 ENG MASTER |             |                  |        |
|-------------------------------------------------------------|--------------------------------------------------------------------------------------------------------------------------------------------------------------------------------------------------|-----------------------------------|-------------|------------------|--------|
|                                                             |                                                                                                                                                                                                  | DRAWN:                            | J.LEE       | DATE: OCT. 06/09 |        |
|                                                             |                                                                                                                                                                                                  | CHECKED:                          |             | DATE:            |        |
| TORONTO, ONTARIO                                            | THESE DRAWINGS AND SPECIFICATIONS ARE THE PROPERTY OF EDAC INC. AND SHALL NOT BE REPRODUCED, OR COPIED OR USED AS THE BASIS FOR THE MANUFACTURE OR SALE OF APPARATUS WITHOUT WRITTEN PERMISSION. | SCALE:                            | NTS         | SHEET :          | 2 OF 3 |
|                                                             |                                                                                                                                                                                                  | DRAWING                           | NUMBER      |                  | ISSUE  |
| YOUR CONNECTION TO QUALITY & SERVICE                        |                                                                                                                                                                                                  | 3                                 | 42 Assembly |                  | 1      |