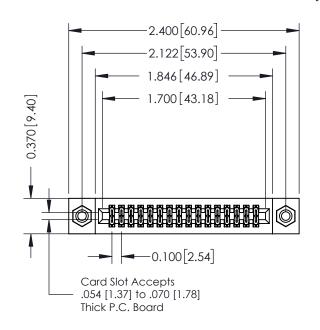

## **Contact Detail**

524-P.C. Tail .018 Sq.(0.46 Sq.) - Tail LG=.185(4.70) .100 [2.54] Contact Spacing x .200 [5.08] Row Spacing

## **See Accompanying Pages for:**

- **Contact Bend Details**
- **Mounting Options**

| 342 / 392 Card Edge Connector |
|-------------------------------|
| Part Number: 342-032-524-208  |

YOUR CONNECTION TO QUALITY & SERVICE