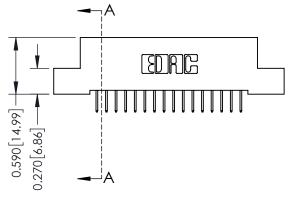

## **Mounting Option**

08-#4-40 Unified Threaded Inserts

## **See Accompanying Pages for:**

- **Contact Bend Details**
- **Mounting Options**

| 342 / 392 Card Edge Connector |
|-------------------------------|
| Part Number: 342-032-524-208  |

YOUR CONNECTION TO QUALITY & SERVICE