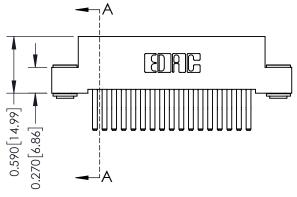

## 0.240 [6.10] Point of Contact 0.410[10.41] **SECTION A-A**

## **See Accompanying Pages for:**

- **Contact Bend Details**
- **Mounting Options**

| 342 / 392 Card Edge Connector |
|-------------------------------|
| Part Number: 342-034-560-203  |

WITHOUT WRITTEN PERMISSION.