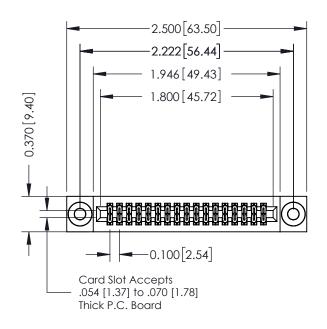

## **Contact Detail**

560-Extender Board Bend (Code 523 Contacts) .100 [2.54] Contact Spacing x .200 [5.08] Row Spacing

## **See Accompanying Pages for:**

- **Contact Bend Details**
- **Mounting Options**

| 342 / 392 Card Edge Connector |
|-------------------------------|
| Part Number: 342-034-560-203  |

WITHOUT WRITTEN PERMISSION.