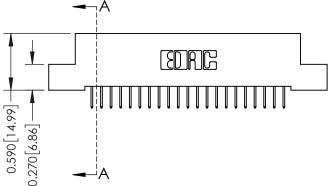

## \_\_\_\_0.240[6.10] Point of Contact 0.410[10.41] SECTION A-A

## **See Accompanying Pages for:**

- **Contact Bend Details**
- **Mounting Options**

342 / 392 Card Edge Connector Part Number: 342-042-524-208

YOUR CONNECTION TO QUALITY & SERVICE

342 ENG MASTER J.LEE DATE: OCT. 06/09 SHEET 1 OF 3