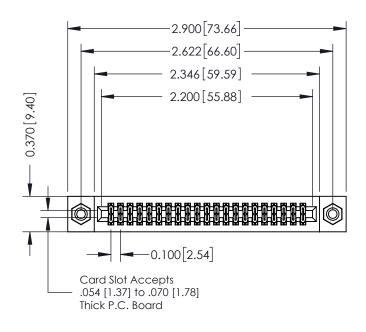

## **Mounting Option**

08-#4-40 Unified Threaded Inserts

## **Contact Detail**

524-P.C. Tail .018 Sq.(0.46 Sq.) - Tail LG=.185(4.70) .100 [2.54] Contact Spacing x .200 [5.08] Row Spacing

## **See Accompanying Pages for:**

- **Contact Bend Details**
- **Mounting Options**

342 / 392 Card Edge Connector Part Number: 342-042-524-208

YOUR CONNECTION TO QUALITY & SERVICE

342 ENG MASTER J.LEE DATE: OCT. 06/09 SHEET 1 OF 3