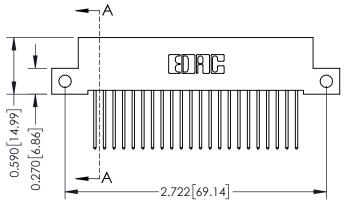

## **Mounting Option**

12-.128 (3.25) Dia. Side Mounting Holes

## **Contact Detail**

540-Wire Wrap .025 Sq.(0.64 Sq.) - Tail LG=.570(14.48) .100 [2.54] Contact Spacing x .200 [5.08] Row Spacing





## 0.240 [6.10] Point of Contact 0.410[10.41] SECTION A-A

## **See Accompanying Pages for:**

- **Contact Bend Details**
- **Mounting Options**

| 342 / 392 Card Edge Connector |
|-------------------------------|
| Part Number: 342-044-540-212  |

YOUR CONNECTION TO QUALITY & SERVICE

WITHOUT WRITTEN PERMISSION.

|   | ACAD REFERENCE NO | 342 ENG MASTER   |  |  |  |
|---|-------------------|------------------|--|--|--|
|   | DRAWN: J.LEE      | DATE: OCT. 06/09 |  |  |  |
|   | CHECKED:          | DATE:            |  |  |  |
|   | SCALE: NTS        | SHEET 1 OF 3     |  |  |  |
| ) | DRAWING NUMBER    | ISSUE            |  |  |  |

342 Assembly

THIS IS A C.A.D. GENERATED DRAWING DO NOT MAKE MANUAL REVISIONS TO MASTER. ISSUE NUMBER

ORIGINAL

1



| 342 / 392 Series Card Edge Connector