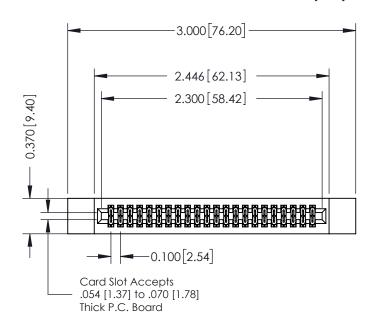

## **See Accompanying Pages for:**

- **Contact Bend Details**
- **Mounting Options**

| 342 / 392 Card Edge Connector |
|-------------------------------|
| Part Number: 342-044-540-212  |

YOUR CONNECTION TO QUALITY & SERVICE