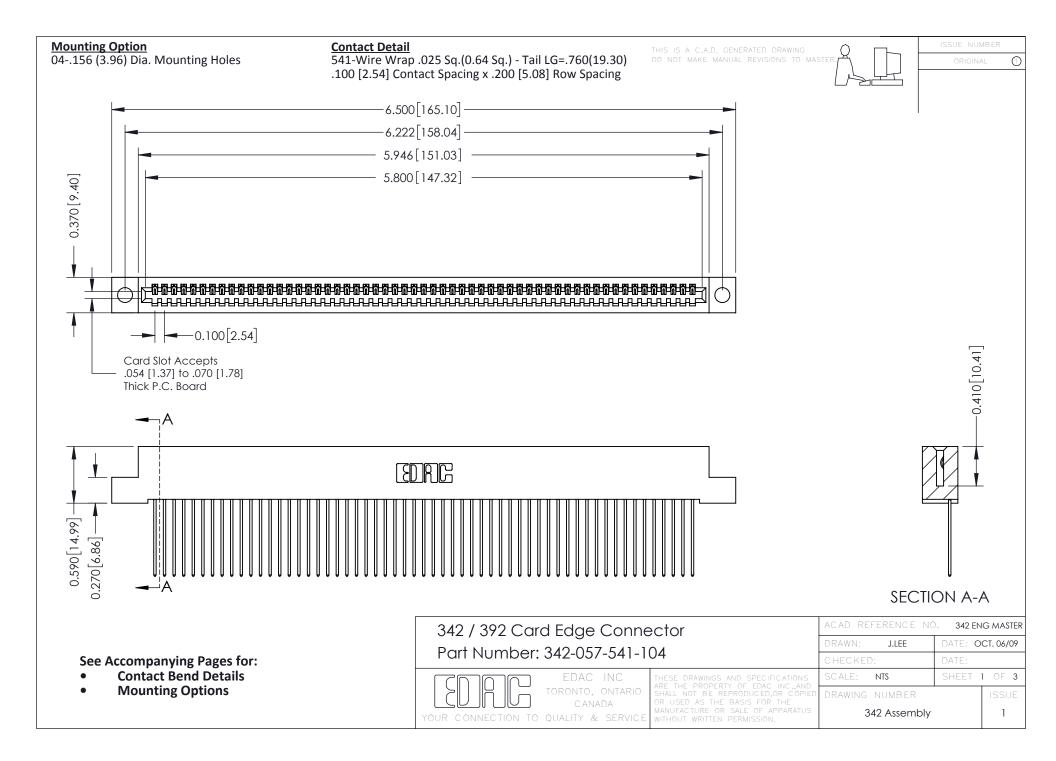

THIS IS A C.A.D. GENERATED DRAWING DO NOT MAKE MANUAL REVISIONS TO MASTER. ISSUE NUMBER

ORIGINAL

1



| 342 / 392 Series Card Edge Connector<br>Contact Bend Detail |                                                                                                                                                                                                  | ACAD REFERENCE NO. 342 ENG MASTER |             |                  |        |
|-------------------------------------------------------------|--------------------------------------------------------------------------------------------------------------------------------------------------------------------------------------------------|-----------------------------------|-------------|------------------|--------|
|