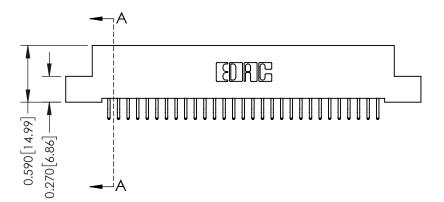

## **See Accompanying Pages for:**

- **Contact Bend Details**
- **Mounting Options**

| 342 / 392 Card Edge Connector |
|-------------------------------|
| Part Number: 342-058-556-202  |

YOUR CONNECTION TO QUALITY & SERVICE

342 ENG MASTER DATE: OCT. 06/09 J.LEE NTS SHEET 1 OF 3

342 Assembly

THIS IS A C.A.D. GENERATED DRAWING DO NOT MAKE MANUAL REVISIONS TO MASTER. ISSUE NUMBER

ORIGINAL

1

| 342 / 392 Series Card Edge Connector<br>Contact Bend Detail |                                                                                                                                     | ACAD REFERENCE NO. 342 ENG MASTER |             |          |          |
|-------------------------------------------------------------|-------------------------------------------------------------------------------------------------------------------------------------|-----------------------------------|-------------|----------|----------|
|                                                             |                                                                                                                                     | DRAWN:                            | J.LEE       | DATE: OC | T. 06/09 |
|                                                             |                                                                                                                                     | CHECKED                           | ):          | DATE:    |          |
| EDAC INC                                                    | ARE THE PROPERTY OF EDAC INC.,AND — SHALL NOT BE REPRODUCED,OR COPIED OR USED AS THE BASIS FOR THE MANUFACTURE OR SALE OF APPARATUS | SCALE:                            | NTS         | SHEET :  | 2 OF 3   |
| TORONTO, ONTARIO                                            |                                                                                                                                     | DRAWING                           | NUMBER      |          | ISSUE    |
| YOUR CONNECTION TO QUALITY & SERVICE                        |                                                                                                                                     | 3                                 | 42 Assembly |          | 1        |