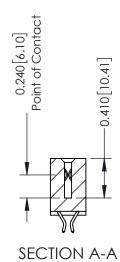

**Mounting Option** 02-.128 (3.25) Wide Mounting Slots **Contact Detail** 

556-Extender Board Bend (Code 520 Contacts) .100 [2.54] Contact Spacing x .200 [5.08] Row Spacing

342 ENG MASTER DATE: OCT. 06/09 J.LEE NTS SHEET 1 OF 3

342 Assembly

THIS IS A C.A.D. GENERATED DRAWING DO NOT MAKE MANUAL REVISIONS TO MASTER. ISSUE NUMBER

ORIGINAL

1

| 342 / 392 Series Card Edge Connector<br>Contact Bend Detail |                                                                                                                                     | ACAD REFERENCE NO. 342 ENG MASTER |             |          |          |
|-------------------------------------------------------------|-------------------------------------------------------------------------------------------------------------------------------------|-----------------------------------|-------------|----------|----------|
|                                                             |                                                                                                                                     | DRAWN:                            | J.LEE       | DATE: OC | T. 06/09 |
|                                                             |                                                                                                                                     | CHECKED                           | ):          | DATE:    |          |
| EDAC INC                                                    | ARE THE PROPERTY OF EDAC INC.,AND — SHALL NOT BE REPRODUCED,OR COPIED OR USED AS THE BASIS FOR THE MANUFACTURE OR SALE OF APPARATUS | SCALE:                            | NTS         | SHEET :  | 2 OF 3   |
| TORONTO, ONTARIO                                            |                                                                                                                                     | DRAWING                           | NUMBER      |          | ISSUE    |
| YOUR CONNECTION TO QUALITY & SERVICE                        |                                                                                                                                     | 3                                 | 42 Assembly |          | 1        |