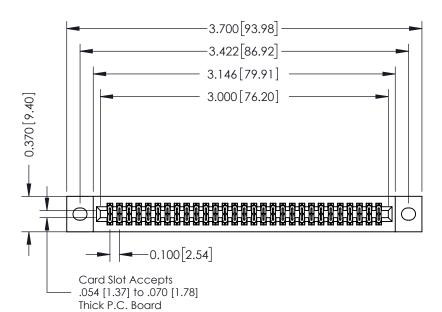

## **See Accompanying Pages for:**

- **Contact Bend Details**
- **Mounting Options**

| 342 / 392 Card Edge Connector |
|-------------------------------|
| Part Number: 342-058-556-202  |

YOUR CONNECTION TO QUALITY & SERVICE

342 ENG MASTER DATE: OCT. 06/09 J.LEE NTS SHEET 1 OF 3

342 Assembly

THIS IS A C.A.D. GENERATED DRAWING DO NOT MAKE MANUAL REVISIONS TO MASTER. ISSUE NUMBER

ORIGINAL

1

| 342 / 392 Series Card Edge Connector<br>Contact Bend Detail |                                                                                                                                     | ACAD REFERENCE NO. 342 ENG MASTER |             |          |          |
|-------------------------------------------------------------|-------------------------------------------------------------------------------------------------------------------------------------|-----------------------------------|-------------|----------|----------|
|                                                             |                                                                                                                                     | DRAWN:                            | J.LEE       | DATE: OC | T. 06/09 |
|                                                             |                                                                                                                                     | CHECKED                           | ):          | DATE:    |          |
| EDAC INC                                                    | ARE THE PROPERTY OF EDAC INC.,AND — SHALL NOT BE REPRODUCED,OR COPIED OR USED AS THE BASIS FOR THE MANUFACTURE OR SALE OF APPARATUS | SCALE:                            | NTS         | SHEET :  | 2 OF 3   |
| TORONTO, ONTARIO                                            |                                                                                                                                     | DRAWING                           | NUMBER      |          | ISSUE    |
| YOUR CONNECTION TO QUALITY & SERVICE                        |                                                                                                                                     | 3                                 | 42 Assembly |          | 1        |