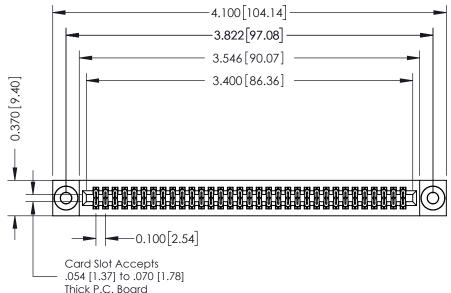

## **See Accompanying Pages for:**

- **Contact Bend Details**
- **Mounting Options**

342 / 392 Card Edge Connector Part Number: 342-066-524-203

YOUR CONNECTION TO QUALITY & SERVICE

342 ENG MASTER J.LEE DATE: OCT. 06/09 SHEET 1 OF 3

342 Assembly

THIS IS A C.A.D. GENERATED DRAWING DO NOT MAKE MANUAL REVISIONS TO MASTER. ISSUE NUMBER

ORIGINAL

1

| 342 / 392 Series Card Edge Connector<br>Contact Bend Detail |                                                                                                                                                                                                  | ACAD REFERENCE NO. 342 ENG MASTER |             |                  |        |
|-------------------------------------------------------------|--------------------------------------------------------------------------------------------------------------------------------------------------------------------------------------------------|-----------------------------------|-------------|------------------|--------|
|                                                             |                                                                                                                                                                                                  | DRAWN:                            | J.LEE       | DATE: OCT. 06/09 |        |
|                                                             |                                                                                                                                                                                                  | CHECKED:                          |             | DATE:            |        |
| TORONTO, ONTARIO                                            | THESE DRAWINGS AND SPECIFICATIONS ARE THE PROPERTY OF EDAC INC. AND SHALL NOT BE REPRODUCED, OR COPIED OR USED AS THE BASIS FOR THE MANUFACTURE OR SALE OF APPARATUS WITHOUT WRITTEN PERMISSION. | SCALE:                            | NTS         | SHEET :          | 2 OF 3 |
|                                                             |                                                                                                                                                                                                  | DRAWING                           | NUMBER      |                  | ISSUE  |
| YOUR CONNECTION TO QUALITY & SERVICE                        |                                                                                                                                                                                                  | 3                                 | 42 Assembly |                  | 1      |