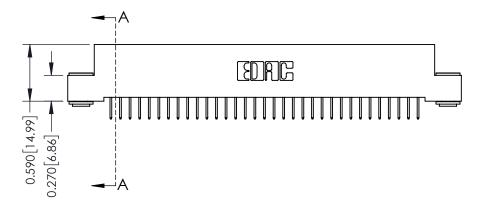

**Mounting Option** 03-.116 (2.95) I.D. Floating Eyelets 0.370 [9.40]

**Contact Detail** 

524-P.C. Tail .018 Sq.(0.46 Sq.) - Tail LG=.185(4.70) .100 [2.54] Contact Spacing x .200 [5.08] Row Spacing

## **See Accompanying Pages for:**

- **Contact Bend Details**
- **Mounting Options**

342 / 392 Card Edge Connector Part Number: 342-066-524-203

YOUR CONNECTION TO QUALITY & SERVICE

342 ENG MASTER J.LEE DATE: OCT. 06/09 SHEET 1 OF 3