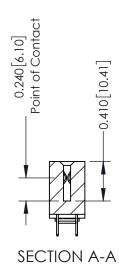

**Mounting Option** 03-.116 (2.95) I.D. Floating Eyelets 0.370 [9.40]

**Contact Detail** 

524-P.C. Tail .018 Sq.(0.46 Sq.) - Tail LG=.185(4.70) .100 [2.54] Contact Spacing x .200 [5.08] Row Spacing