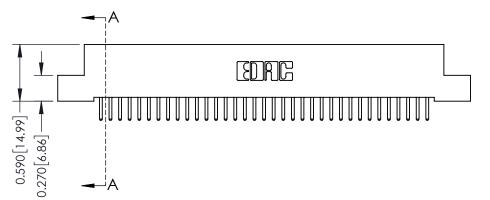

342 Assembly

THIS IS A C.A.D. GENERATED DRAWING DO NOT MAKE MANUAL REVISIONS TO MASTER. ISSUE NUMBER

ORIGINAL

1

| 342 / 392 Series Card Edge Connector<br>Contact Bend Detail |                                                                                                                                   | ACAD REFERENCE NO. 342 ENG MASTER |             |          |          |
|-------------------------------------------------------------|-----------------------------------------------------------------------------------------------------------------------------------|-----------------------------------|-------------|----------|----------|
|                                                             |                                                                                                                                   | DRAWN:                            | J.LEE       | DATE: OC | T. 06/09 |
|                                                             |                                                                                                                                   | CHECKED:                          |             | DATE:    |          |
| EDAC INC                                                    | ARE THE PROPERTY OF EDAC INC.,AND SHALL NOT BE REPRODUCED,OR COPIED OR USED AS THE BASIS FOR THE MANUFACTURE OR SALE OF APPARATUS | SCALE:                            | NTS         | SHEET :  | 2 OF 3   |
| TORONTO, ONTARIO                                            |                                                                                                                                   | DRAWING                           | NUMBER      |          | ISSUE    |
| YOUR CONNECTION TO QUALITY & SERVICE                        |                                                                                                                                   | 3                                 | 42 Assembly |          | 1        |