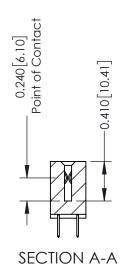

**Mounting Option** 

04-.156 (3.96) Dia. Mounting Holes

**Contact Detail** 

520-P.C. Tail .030x.018(0.76x0.46) - Tail LG=.185(4.70) .100 [2.54] Contact Spacing x .200 [5.08] Row Spacing