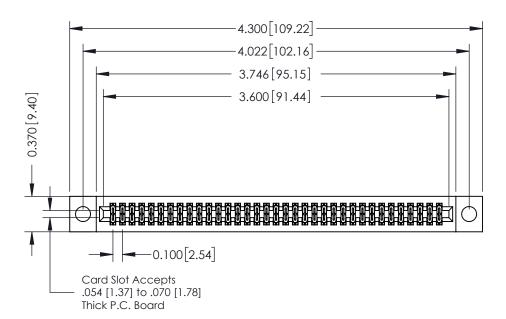

| ACAD REFERENCE NO. 342 ENG MASTER |                  |  |  |  |  |
|-----------------------------------|------------------|--|--|--|--|
| DRAWN: J.LEE                      | DATE: OCT. 06/09 |  |  |  |  |
| CHECKED:                          | DATE:            |  |  |  |  |
| SCALE: NTS                        | SHEET 1 OF 3     |  |  |  |  |
| DRAWING NUMBER                    | ISSUE            |  |  |  |  |

342 Assembly

THIS IS A C.A.D. GENERATED DRAWING DO NOT MAKE MANUAL REVISIONS TO MASTER. ISSUE NUMBER

ORIGINAL

1

| 342 / 392 Series Card Edge Connector<br>Contact Bend Detail |                                                                                                                                   | ACAD REFERENCE NO. 342 ENG MASTER |             |          |          |
|-------------------------------------------------------------|-----------------------------------------------------------------------------------------------------------------------------------|-----------------------------------|-------------|----------|----------|
|                                                             |                                                                                                                                   | DRAWN:                            | J.LEE       | DATE: OC | T. 06/09 |
|                                                             |                                                                                                                                   | CHECKED:                          |             | DATE:    |          |
| EDAC INC                                                    | ARE THE PROPERTY OF EDAC INC.,AND SHALL NOT BE REPRODUCED,OR COPIED OR USED AS THE BASIS FOR THE MANUFACTURE OR SALE OF APPARATUS | SCALE:                            | NTS         | SHEET :  | 2 OF 3   |
| TORONTO, ONTARIO                                            |                                                                                                                                   | DRAWING                           | NUMBER      |          | ISSUE    |
| YOUR CONNECTION TO QUALITY & SERVICE                        |                                                                                                                                   | 3                                 | 42 Assembly |          | 1        |