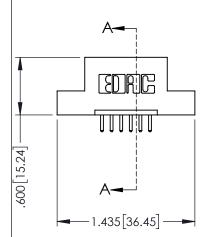

345/395 SERIES CARD EDGE CONNECTOR CONTACT CODE 555,556,558,559,560 DIMENSIONS

YOUR CONNECTION TO QUALITY & SERVICE

ACAD REFERENCE NO. 345-ENG-MASTER DATE:MAY.16/2017 DRAWN: R.STA.MONICA 1:1 SHEET 2 OF 2