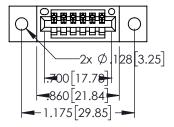

| 345/395 SERIES CARD EDGE CONNECTOR PART NUMBER: 345-006-520-102       |                                                                                                                                                                                                 | ACAD REFERENCE NO. 345-ENG-MASTER |            |         |           |
|-----------------------------------------------------------------------|-------------------------------------------------------------------------------------------------------------------------------------------------------------------------------------------------|-----------------------------------|------------|---------|-----------|
|                                                                       |                                                                                                                                                                                                 | DRAWN: R.                         | STA.MONICA | DATE:MA | Y.16/2017 |
|                                                                       |                                                                                                                                                                                                 | CHECKED:                          |            | DATE:   |           |
| EDAC INC TORONTO, ONTARIO CANADA YOUR CONNECTION TO QUALITY & SERVICE | THESE DRAWINGS AND SPECIFICATIONS ARE THE PROPERTY OF EDAC INC.,AND SHALL NOT BE REPRODUCED,OR COPIED OR USED AS THE BASIS FOR THE MANUFACTURE OR SALE OF APPARATUS WITHOUT WRITTEN PERMISSION. | SCALE:                            | 1:1        | SHEET 1 | OF 2      |
|                                                                       |                                                                                                                                                                                                 | DRAWING NUMBER                    |            |         | ISSUE     |
|                                                                       |                                                                                                                                                                                                 | 345-ENG-MASTER                    |            |         | 1         |
| TOOK CONNECTION TO QUALITY & SERVICE                                  |                                                                                                                                                                                                 |                                   |            |         |           |

Contact Dimensions: 520-P.C. Tail .030x.018(0.76x0.46) - Tail LG=.175(4.45) .100 (2.54) Contact Spacing x .200 (5.08) Row Spacing

- INSULATOR MATERIAL: THERMOPLASTIC PBT BLACK, UL 94V-0
- CONTACT MATERIAL; COPPER TIN ALLOY CONTACT PLATING: GOLD ON THE MATING AREA, TIN PLATING ON THE CONTACT TAILS, NICKEL UNDERPLATE