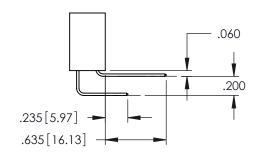

**Contact Code 558** 

Contact Code 559

Contact Code 560

- INSULATOR MATERIAL: THERMOPLASTIC POLYESTER, UL 94V-0 DAP MATERIAL AVAILABLE UPON REQUEST

CONTACT MATERIAL; COPPER ALLOY CONTACT PLATING: GOLD ON THE MATING AREA, TIN PLATING ON THE CONTACT TAILS, NICKEL UNDERPLATE