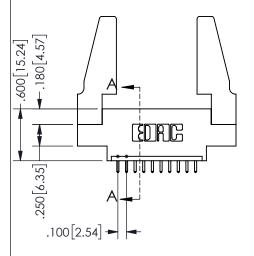

## SECTION A-A

345/395 SERIES CARD EDGE CONNECTOR PART NUMBER: 345-010-521-688

**EDAC INC** TORONTO, ONTARIO CANADA

THESE DRAWINGS AND SPECIFICATIONS ARE THE PROPERTY OF EDAC INC., AND SHALL NOT BE REPRODUCED, OR COPIED OR USED AS THE BASIS FOR THE MANUFACTURE OR SALE OF APPARATUS WITHOUT WRITTEN PERMISSION.

| ACAD REFERENCE NO.  | 345-ENG-MAS  | STER  |  |
|---------------------|--------------|-------|--|
| DRAWN: R.STA.MONICA | DATEMAY.16/2 | 2017  |  |
| CHECKED:            | DATE:        |       |  |
| SCALE: NTS          | SHEET 1 OF   | 2     |  |
| DRAWING NUMBER      | ISSI         | ISSUE |  |
| 345-ENG-MASTER      | 1            | 1     |  |
|                     |              |       |  |