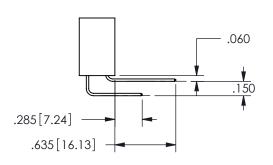

ISSUE NUMBER ORIGINAL

1

**Contact Code 558** 

Contact Code 559

**Contact Code 560** 

INSULATOR MATERIAL: THERMOPLASTIC POLYESTER, UL 94V-0 DAP MATERIAL AVAILABLE UPON REQUEST

CONTACT MATERIAL; COPPER ALLOY CONTACT PLATING: GOLD ON THE MATING AREA, TIN PLATING ON THE CONTACT TAILS, NICKEL UNDERPLATE

345/395 SERIES CARD EDGE CONNECTOR CONTACT CODE 555,556,558,559,560 DIMENSIONS

YOUR CONNECTION TO QUALITY & SERVICE

**EDAC INC** TORONTO, ONTARIO CANADA

THESE DRAWINGS AND SPECIFICATIONS ARE THE PROPERTY OF EDAC INC.,AND SHALL NOT BE REPRODUCED, OR COPIED OR USED AS THE BASIS FOR THE MANUFACTURE OR SALE OF APPARATUS WITHOUT WRITTEN PERMISSION.

| ACAD REFERENCE NO.  | 345-ENG-MASTER   |
|---------------------|------------------|
| DRAWN: R.STA.MONICA | DATE:MAY.16/2017 |
| CHECKED:            | DATE:            |
| SCALE: 1:1          | SHEET 2 OF 2     |
| DRAWING NUMBER      | ISSUE            |
| 345-ENG-MASTER      | 1                |