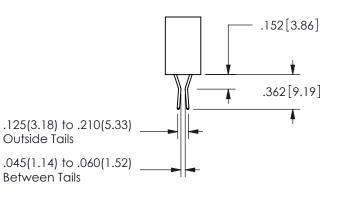

ISSUE NUMBER ORIGINAL

1

**Contact Code 558** 

Contact Code 559

**Contact Code 560** 

INSULATOR MATERIAL: THERMOPLASTIC POLYESTER, UL 94V-0 DAP MATERIAL AVAILABLE UPON REQUEST

CONTACT MATERIAL; COPPER ALLOY CONTACT PLATING: GOLD ON THE MATING AREA, TIN PLATING ON THE CONTACT TAILS, NICKEL UNDERPLATE

345/395 SERIES CARD EDGE CONNECTOR CONTACT CODE 555,556,558,559,560 DIMENSIONS

YOUR CONNECTION TO QUALITY & SERVICE

**EDAC INC** TORONTO, ONTARIO CANADA

THESE DRAWINGS AND SPECIFICATIONS ARE THE PROPERTY OF EDAC INC.,AND SHALL NOT BE REPRODUCED, OR COPIED OR USED AS THE BASIS FOR THE MANUFACTURE OR SALE OF APPARATUS WITHOUT WRITTEN PERMISSION.

| ACAD REFERENCE NO.  | 345-ENG-MASTER   |
|---------------------|------------------|
| DRAWN: R.STA.MONICA | DATE:MAY.16/2017 |
| CHECKED:            | DATE:            |
| SCALE: 1:1          | SHEET 2 OF 2     |
| DRAWING NUMBER      | ISSUE            |
| 345-ENG-MASTER      | 1                |