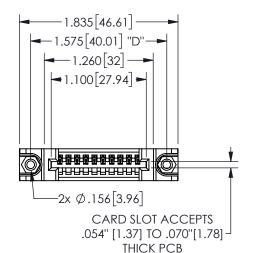

## SECTION A-A

345/395 SERIES CARD EDGE CONNECTOR PART NUMBER: 345-010-521-688

**EDAC INC** TORONTO, ONTARIO CANADA

THESE DRAWINGS AND SPECIFICATIONS ARE THE PROPERTY OF EDAC INC., AND SHALL NOT BE REPRODUCED, OR COPIED OR USED AS THE BASIS FOR THE MANUFACTURE OR SALE OF APPARATUS WITHOUT WRITTEN PERMISSION.

| ACAD REFERENCE NO.  | 345-ENG-MAS  | STER  |  |
|---------------------|--------------|-------|--|
| DRAWN: R.STA.MONICA | DATEMAY.16/2 | 2017  |  |
| CHECKED:            | DATE:        |       |  |
| SCALE: NTS          | SHEET 1 OF   | 2     |  |
| DRAWING NUMBER      | ISSI         | ISSUE |  |
| 345-ENG-MASTER      | 1            | 1     |  |
|                     |              |       |  |