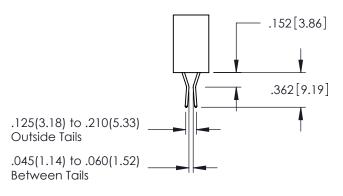

.157 [4]

.107 [2.72] .082 [2.08]

.232 [5.89] .125(3.18) to .210(5.33) Outside Tails .045(1.14) to .060(1.52)

.125(3.18) to .210(5.33) Outside Tails .045(1.14) to .060(1.52)

Between Tails

**Contact Code 555** 