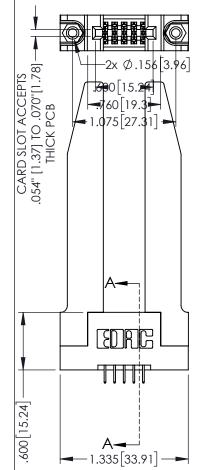

<u>Contact Dimensions:</u>
525-P.C. Tail .018 Sq.(0.46 Sq.) - Tail LG=.150(3.81)
.100 (2.54) Contact Spacing x .200 (5.08) Row Spacing

1

.160[4.06] POINT OF CONTACT CARD SLOT .330[8.38] **SECTION A-A** 

- INSULATOR MATERIAL: THERMOPLASTIC PBT BLACK, UL 94V-0
- CONTACT MATERIAL; COPPER TIN ALLOY CONTACT PLATING: GOLD ON THE MATING AREA, TIN PLATING ON THE CONTACT TAILS, NICKEL UNDERPLATE

| 345/395 SERIES CARD EDGE CONNECTOR | ₹ |
|------------------------------------|---|
| PART NUMBER: 345-010-525-278       |   |

| ACAD REFERENCE NO. 345-ENG-MASTER    |         |       |  |  |
|--------------------------------------|---------|-------|--|--|
| DRAWN: R.STA.MONICA DATE:MAY.16/2017 |         |       |  |  |
| CHECKED:                             | DATE:   |       |  |  |
| SCALE: 1:1                           | SHEET 1 | OF 2  |  |  |
| DRAWING NUMBER                       |         | ISSUE |  |  |
| 345-ENG-MASTER                       | 1       |       |  |  |