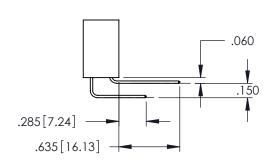

**Contact Code 556** 

Between Tails

## **Contact Code 558**

## **Contact Code 559**

## Contact Code 560

INSULATOR MATERIAL: THERMOPLASTIC POLYESTER, UL 94V-0 DAP MATERIAL AVAILABLE UPON REQUEST

CONTACT MATERIAL; COPPER ALLOY CONTACT PLATING: GOLD ON THE MATING AREA, TIN PLATING ON THE CONTACT TAILS, NICKEL UNDERPLATE

## 345/395 SERIES CARD EDGE CONNECTOR CONTACT CODE 555,556,558,559,560 DIMENSIONS

YOUR CONNECTION TO QUALITY & SERVICE

|   | ACAD REFE   | RENCE NO | . 345-EN | G-MASTER   |
|---|-------------|----------|----------|------------|
|   | DRAWN: R.ST | A.MONICA | DATE:MA  | AY.16/2017 |
|   | CHECKED:    |          | DATE:    |            |
|   | SCALE:      | 1:1      | SHEET    | 2 OF 2     |
| D | DRAWING N   | UMBER    |          | ISSUE      |