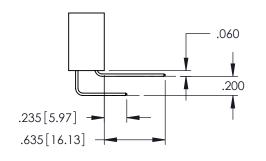

.157 [4]

.107 [2.72] .082 [2.08]

.232 [5.89] .125(3.18) to .210(5.33) Outside Tails .045(1.14) to .060(1.52)

.125(3.18) to .210(5.33) Outside Tails .045(1.14) to .060(1.52)

Between Tails

**Contact Code 555** 

## 345/395 SERIES CARD EDGE CONNECTOR CONTACT CODE 555,556,558,559,560 DIMENSIONS

YOUR CONNECTION TO QUALITY & SERVICE

|   | ACAD REFE   | RENCE NO | . 345-EN | G-MASTER   |
|---|-------------|----------|----------|------------|
|   | DRAWN: R.ST | A.MONICA | DATE:MA  | AY.16/2017 |
|   | CHECKED:    |          | DATE:    |            |
|   | SCALE:      | 1:1      | SHEET    | 2 OF 2     |
| D | DRAWING N   | UMBER    |          | ISSUE      |