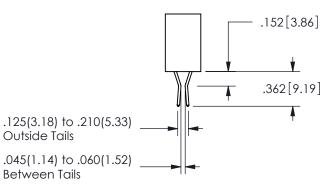

<u>Contact Dimensions:</u> 544-Wire Wrap .050x.025(1.27x0.64) - Tail LG=.750(19.05)

.100 (2.54) Contact Spacing x .200 (5.08) Row Spacing