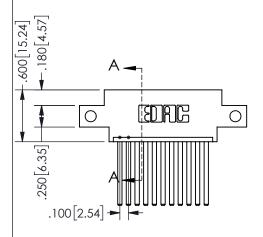

THIS IS A C.A.D. GENERATED DRAWING DO NOT MAKE MANUAL REVISIONS TO MASTER.

ISSUE NUMBER

ORIGINAL

1

-1.935[49.15] **─**1.200 [30.48] **─ CARD SLOT ACCEPTS** .054" [1.37] TO .070"[1.78] <sup>\(\)</sup>

THICK PCB

## SECTION A-A

345/395 SERIES CARD EDGE CONNECTOR PART NUMBER: 345-011-544-612

**EDAC INC** TORONTO, ONTARIO CANADA

THESE DRAWINGS AND SPECIFICATIONS ARE THE PROPERTY OF EDAC INC.,AND SHALL NOT BE REPRODUCED, OR COPIED OR USED AS THE BASIS FOR THE MANUFACTURE OR SALE OF APPARATUS WITHOUT WRITTEN PERMISSION.

<u>Contact Dimensions:</u> 544-Wire Wrap .050x.025(1.27x0.64) - Tail LG=.750(19.05)

.100 (2.54) Contact Spacing x .200 (5.08) Row Spacing