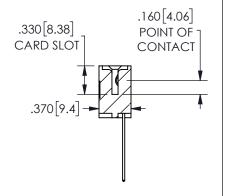

THIS IS A C.A.D. GENERATED DRAWING DO NOT MAKE MANUAL REVISIONS TO MASTER.

ISSUE NUMBER

ORIGINAL

1

-1.935[49.15] **─**1.200 [30.48] **─ CARD SLOT ACCEPTS** .054" [1.37] TO .070"[1.78] <sup>\(\)</sup>

THICK PCB